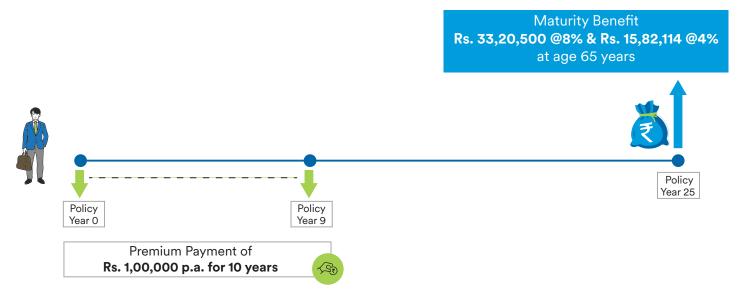

## HOW DOES THE PLAN WORK?

Aman, a 40-year-old wants to build a corpus to save for his daughter's grand wedding. He decides to save Rs. 1,00,000 annually for 10 years and selects a policy term of 25 years.

Total premiums payable over the premium payment term of 10 years by Aman is Rs. 10,00,000

In case of unfortunate demise of Aman, lumpsum death benefit shall be payable and policy shall terminate.

Milkar life aage badhaein