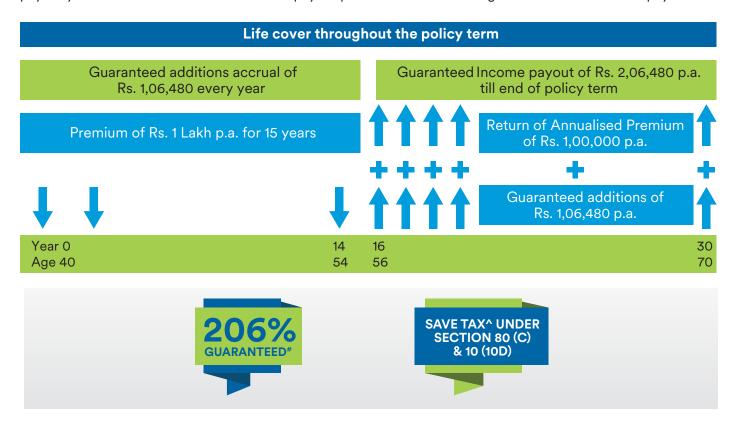

### **HOW DOES YOUR PLAN WORK?**

Sachin, aged 40 years wants to invest in a plan that provides him guaranteed income payouts for his retirement needs. He invests in PNB MetLife Guaranteed Future Plan and selects:

- Benefit Payout option Option 2 'Income Option'
- Premium payment term of 15 years, Deferment period of 0 years and Policy term of 30 years
- Annualised Premium of Rs. 1,00,000 (exclusive of taxes/cesses) and gets Basic Sum Assured of Rs.10,00,000

He starts receiving a Guaranteed Income payout of Rs. 2,06,480 from end of 16th policy year till end of the policy term. He can choose to start receiving a Guaranteed Income payout at any selected date during the income payout year till the due date of next income payout provided it is succeeding the due date of income payout.