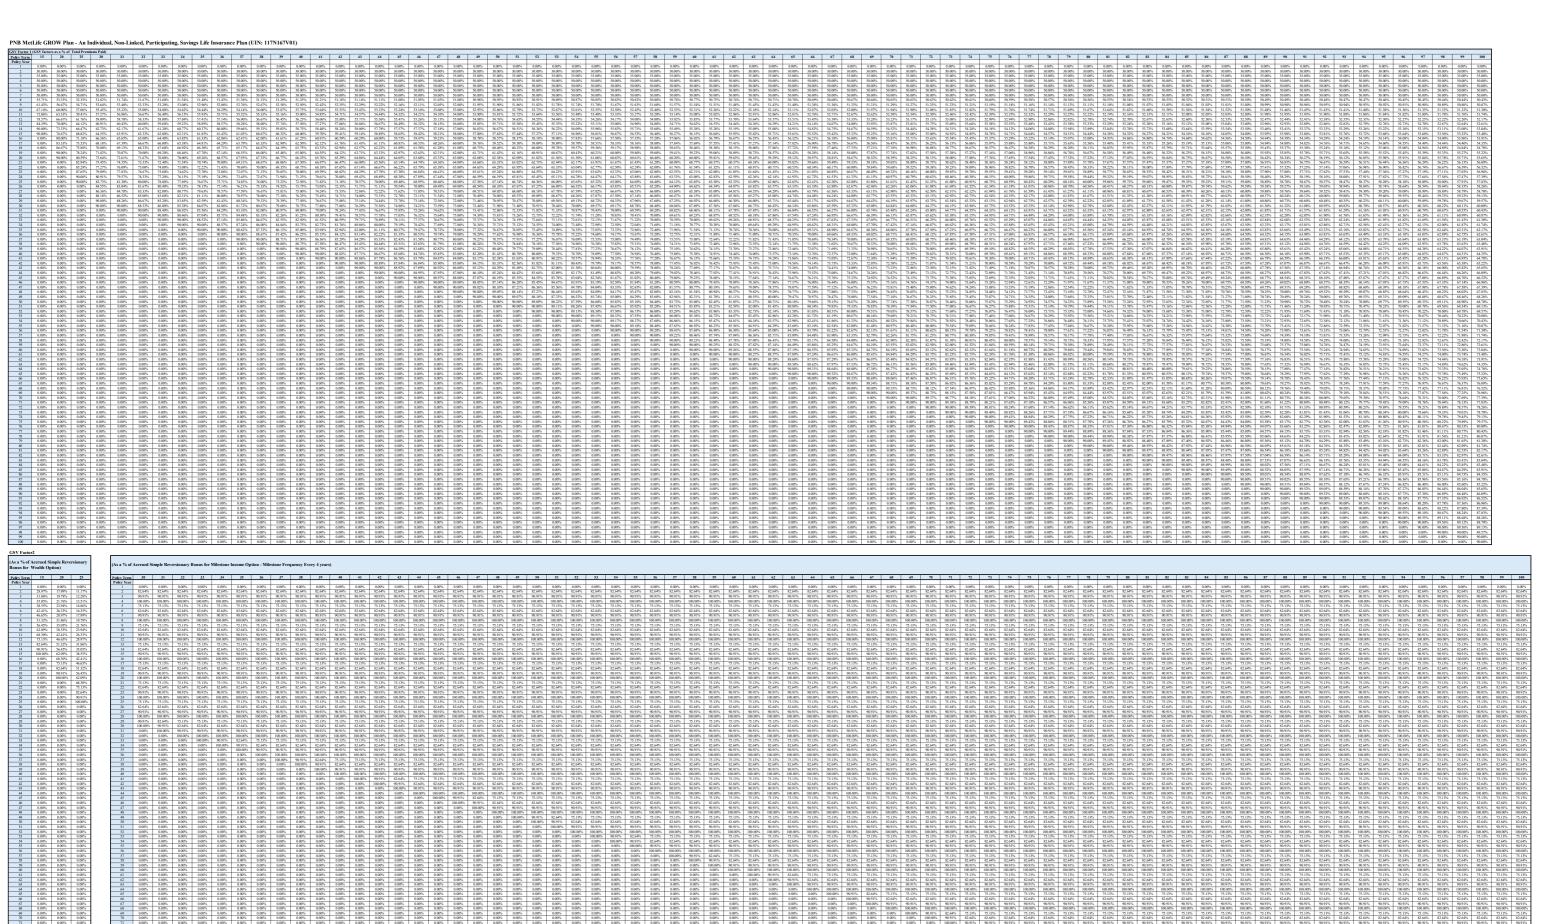

| No. | No.

| 4 90.91%               | 90.91% 90.91% 90.91%                         | 90.91% 90.91% 90.91%                            | 90.91% 90.91% 90.91% 90                                | 91% 90.91% 90.91% 90.91%                                  | % 90.91% 90.91% 90.91%                                | 90.91% 90.91% 90.91%                            | 90.91% 90.91% 90.91% 90.91                                   | % 90.91% 90.91% 90.91%                                | 90.91% 90.91% 90.91%                            | 90.91% 90.91% 90.91% 90.9                                                                                                                                                                                                                                                                                                                                                                                                                                                                                                                                                                                                                                                                                                                                                                                                                                                                                                                                                                                                                                                                                                                                                                                                                                                                                                                                                                                                                                                                                                                                                                                                                                                                                                                                                                                                                                                                                                                                                                                                                                                                                                         | 1% 90.91% 90.91% 90.91%                                | 90.91% 90.91% 90.91%                            | 90.91% 90.91% 90.91%                            | 90.91% 90.91% 90.91% 9                               | 90.91% 90.91% 90.91%                              | 90.91% 90.91% 90.91% 90.9                                  | 1% 90.91% 90.91% 90.91%                                 | 90.91% 90.91% 90.91% 90.91%                                    | 90.91% 90.91% 90.91% 90.91%                                    | 90.91% 90.91% 90.91% 90.91%                                           | 90.91% 90.91% 90.91%                            |
|------------------------|----------------------------------------------|-------------------------------------------------|--------------------------------------------------------|-----------------------------------------------------------|-------------------------------------------------------|-------------------------------------------------|--------------------------------------------------------------|-------------------------------------------------------|-------------------------------------------------|-----------------------------------------------------------------------------------------------------------------------------------------------------------------------------------------------------------------------------------------------------------------------------------------------------------------------------------------------------------------------------------------------------------------------------------------------------------------------------------------------------------------------------------------------------------------------------------------------------------------------------------------------------------------------------------------------------------------------------------------------------------------------------------------------------------------------------------------------------------------------------------------------------------------------------------------------------------------------------------------------------------------------------------------------------------------------------------------------------------------------------------------------------------------------------------------------------------------------------------------------------------------------------------------------------------------------------------------------------------------------------------------------------------------------------------------------------------------------------------------------------------------------------------------------------------------------------------------------------------------------------------------------------------------------------------------------------------------------------------------------------------------------------------------------------------------------------------------------------------------------------------------------------------------------------------------------------------------------------------------------------------------------------------------------------------------------------------------------------------------------------------|--------------------------------------------------------|-------------------------------------------------|-------------------------------------------------|------------------------------------------------------|---------------------------------------------------|------------------------------------------------------------|---------------------------------------------------------|----------------------------------------------------------------|----------------------------------------------------------------|-----------------------------------------------------------------------|-------------------------------------------------|
| 5 100.00%              | 100.00% 100.00% 100.00%                      | 100.00% 100.00% 100.00%                         | 100.00% 100.00% 100.00% 100                            | 0.00% 100.00% 100.00% 100.00                              | 9% 100.00% 100.00% 100.00%                            | 100.00% 100.00% 100.00%                         | 100.00% 100.00% 100.00% 100.00                               | 9% 100.00% 100.00% 100.00%                            | 100.00% 100.00% 100.00%                         | 100.00% 100.00% 100.00% 100.0                                                                                                                                                                                                                                                                                                                                                                                                                                                                                                                                                                                                                                                                                                                                                                                                                                                                                                                                                                                                                                                                                                                                                                                                                                                                                                                                                                                                                                                                                                                                                                                                                                                                                                                                                                                                                                                                                                                                                                                                                                                                                                     | 0% 100.00% 100.00% 100.00%                             | 100.00% 100.00% 100.00%                         | 100.00% 100.00% 100.00%                         | 100.00% 100.00% 100.00% 1                            | 100.00% 100.00% 100.00% 1                         | 100.00% 100.00% 100.00% 100.0                              | 0% 100.00% 100.00% 100.00%                              | 100.00% 100.00% 100.00% 100.00%                                | 100.00% 100.00% 100.00% 100.00%                                | 100.00% 100.00% 100.00% 100.00%                                       | 100.00% 100.00% 100.00%                         |
| 7 75.13%               | 75.13% 75.13% 75.13%                         | 75.13% 75.13% 75.13% 75.13%                     | 75.13% 75.13% 75.13% 75.                               | .13% 68.30% 68.30% 68.30%<br>.13% 75.13% 75.13% 75.13     | % 75.13% 75.13% 75.13%                                | 75.13% 75.13% 75.13%                            | 75.13% 75.13% 75.13% 75.13<br>75.13% 75.13% 75.13% 75.13     | % 75.13% 75.13% 75.13%                                | 75.13% 75.13% 75.13%                            | 75.13% 75.13% 75.13% 75.13<br>75.13% 75.13% 75.13% 75.13% 75.13% 75.13% 75.13% 75.13% 75.13% 75.13% 75.13% 75.13% 75.13% 75.13% 75.13% 75.13% 75.13% 75.13% 75.13% 75.13% 75.13% 75.13% 75.13% 75.13% 75.13% 75.13% 75.13% 75.13% 75.13% 75.13% 75.13% 75.13% 75.13% 75.13% 75.13% 75.13% 75.13% 75.13% 75.13% 75.13% 75.13% 75.13% 75.13% 75.13% 75.13% 75.13% 75.13% 75.13% 75.13% 75.13% 75.13% 75.13% 75.13% 75.13% 75.13% 75.13% 75.13% 75.13% 75.13% 75.13% 75.13% 75.13% 75.13% 75.13% 75.13% 75.13% 75.13% 75.13% 75.13% 75.13% 75.13% 75.13% 75.13% 75.13% 75.13% 75.13% 75.13% 75.13% 75.13% 75.13% 75.13% 75.13% 75.13% 75.13% 75.13% 75.13% 75.13% 75.13% 75.13% 75.13% 75.13% 75.13% 75.13% 75.13% 75.13% 75.13% 75.13% 75.13% 75.13% 75.13% 75.13% 75.13% 75.13% 75.13% 75.13% 75.13% 75.13% 75.13% 75.13% 75.13% 75.13% 75.13% 75.13% 75.13% 75.13% 75.13% 75.13% 75.13% 75.13% 75.13% 75.13% 75.13% 75.13% 75.13% 75.13% 75.13% 75.13% 75.13% 75.13% 75.13% 75.13% 75.13% 75.13% 75.13% 75.13% 75.13% 75.13% 75.13% 75.13% 75.13% 75.13% 75.13% 75.13% 75.13% 75.13% 75.13% 75.13% 75.13% 75.13% 75.13% 75.13% 75.13% 75.13% 75.13% 75.13% 75.13% 75.13% 75.13% 75.13% 75.13% 75.13% 75.13% 75.13% 75.13% 75.13% 75.13% 75.13% 75.13% 75.13% 75.13% 75.13% 75.13% 75.13% 75.13% 75.13% 75.13% 75.13% 75.13% 75.13% 75.13% 75.13% 75.13% 75.13% 75.13% 75.13% 75.13% 75.13% 75.13% 75.13% 75.13% 75.13% 75.13% 75.13% 75.13% 75.13% 75.13% 75.13% 75.13% 75.13% 75.13% 75.13% 75.13% 75.13% 75.13% 75.13% 75.13% 75.13% 75.13% 75.13% 75.13% 75.13% 75.13% 75.13% 75.13% 75.13% 75.13% 75.13% 75.13% 75.13% 75.13% 75.13% 75.13% 75.13% 75.13% 75.13% 75.13% 75.13% 75.13% 75.13% 75.13% 75.13% 75.13% 75.13% 75.13% 75.13% 75.13% 75.13% 75.13% 75.13% 75.13% 75.13% 75.13% 75.13% 75.13% 75.13% 75.13% 75.13% 75.13% 75.13% 75.13% 75.13% 75.13% 75.13% 75.13% 75.13% 75.13% 75.13% 75.13% 75.13% 75.13% 75.13% 75.13% 75.13% 75.13% 75.13% 75.13% 75.13% 75.13% 75.13% 75.13% 75.13% 75.13% 75.13% 75.13% 75.13% 75.13% 75.13% 75.13% 75.13% 75.13% 75.13% 75.13% 75.13% 75.13% 75.13% 75.13% 75.13% 75.13% 75. | 0% 68.30% 68.30% 68.30%<br>3% 75.13% 75.13% 75.13%     | 75.13% 75.13% 75.13%                            | 75.13% 75.13% 75.13%                            | 75.13% 75.13% 75.13% 7                               | 58.50% 68.50% 68.50%<br>75.13% 75.13% 75.13%      | 68.50% 68.50% 68.50% 68.5<br>75.13% 75.13% 75.13% 75.1     | 2% 75.13% 75.13% 75.13%                                 | 75.13% 75.13% 75.13% 75.13% 75.13%                             | 58.30% 68.30% 68.30% 68.30%<br>75.13% 75.13% 75.13% 75.13%     | 75.13% 75.13% 75.13% 75.13% 75.13%                                    | 75.13% 75.13% 75.13%                            |
| 8 82.64%               | 82.64% 82.64% 82.64%                         | 82.64% 82.64% 82.64%                            | 82.64% 82.64% 82.64% 82                                | .64% 82.64% 82.64% 82.64                                  | % 82.64% 82.64% 82.64%                                | 82.64% 82.64% 82.64%                            | 82.64% 82.64% 82.64% 82.64                                   | % 82.64% 82.64% 82.64%                                | 82.64% 82.64% 82.64%                            | 82.64% 82.64% 82.64% 82.6                                                                                                                                                                                                                                                                                                                                                                                                                                                                                                                                                                                                                                                                                                                                                                                                                                                                                                                                                                                                                                                                                                                                                                                                                                                                                                                                                                                                                                                                                                                                                                                                                                                                                                                                                                                                                                                                                                                                                                                                                                                                                                         | 4% 82.64% 82.64% 82.64%                                | 82.64% 82.64% 82.64%<br>00.03% 00.03% 00.03%    | 82.64% 82.64% 82.64%<br>months                  | 82.64% 82.64% 82.64% 8                               | 82.64% 82.64% 82.64%                              | 82.64% 82.64% 82.64% 82.6                                  | 85 82.64% 82.64% 82.64%                                 | 82.64% 82.64% 82.64% 82.64%                                    | 82.64% 82.64% 82.64% 82.64%                                    | 82.64% 82.64% 82.64% 82.64%                                           | 82.64% 82.64% 82.64%                            |
| 10 100.00%             | 100.00% 100.00% 100.00%                      | 90.91% 90.91% 90.91%<br>100.00% 100.00% 100.00% | 100.00% 100.00% 100.00% 100                            | 0.00% 00.00% 100.00% 100.00                               | 76 90.91% 90.91% 90.91%<br>9% 100.00% 100.00% 100.00% | 100.00% 100.00% 100.00%                         | 100.00% 100.00% 100.00% 100.00                               | % 100.00% 100.00% 100.00%                             | 100.00% 100.00% 100.00%                         | 90.91% 90.91% 90.91% 90.9<br>100.00% 100.00% 100.00% 100.0                                                                                                                                                                                                                                                                                                                                                                                                                                                                                                                                                                                                                                                                                                                                                                                                                                                                                                                                                                                                                                                                                                                                                                                                                                                                                                                                                                                                                                                                                                                                                                                                                                                                                                                                                                                                                                                                                                                                                                                                                                                                        | 1% 90.91% 90.91% 90.91%<br>10% 100.00% 100.00% 100.00% | 100.00% 100.00% 100.00%                         | 100.00% 100.00% 100.00%                         | 90.91% 90.91% 90.91% 5                               | 90.91% 90.91% 90.91%<br>100.00% 100.00% 100.00% 1 | 90.91% 90.91% 90.91% 90.9<br>100.00% 100.00% 100.00% 100.0 | 0% 100.00% 100.00% 100.00%                              | 100.00% 100.00% 100.00% 100.00%                                | 90.91% 90.91% 90.91% 90.91%                                    | 100.00% 100.00% 100.00% 100.00%                                       | 100.00% 100.00% 100.00%                         |
| 11 68.30%              | 68.30% 68.30% 68.30%                         | 68.30% 68.30% 68.30%                            | 68.30% 68.30% 68.30% 68                                | 30% 68.30% 68.30% 68.30                                   | ns 68.30% 68.30% 68.30%                               | 68.30% 68.30% 68.30%                            | 68.30% 68.30% 68.30% 68.30                                   | 06 68.30% 68.30% 68.30%                               | 68.30% 68.30% 68.30%                            | 68.30% 68.30% 68.30% 68.3                                                                                                                                                                                                                                                                                                                                                                                                                                                                                                                                                                                                                                                                                                                                                                                                                                                                                                                                                                                                                                                                                                                                                                                                                                                                                                                                                                                                                                                                                                                                                                                                                                                                                                                                                                                                                                                                                                                                                                                                                                                                                                         | 0% 68.30% 68.30% 68.30%                                | 68.30% 68.30% 68.30%                            | 68.30% 68.30% 68.30%                            | 68.30% 68.30% 68.30% 6                               | 68.30% 68.30% 68.30%                              | 68.30% 68.30% 68.30% 68.3                                  | 0% 68.30% 68.30% 68.30%                                 | 68.30% 68.30% 68.30% 68.30%                                    | 68.30% 68.30% 68.30%                                           | 68.30% 68.30% 68.30% 68.30%                                           | 68.30% 68.30% 68.30%                            |
| 13 82.64%              | 82.64% 82.64% 82.64%                         | 82.64% 82.64% 82.64%                            | 82.64% 82.64% 82.64% 82                                | .64% 82.64% 82.64% 82.64% 82.64%                          | % 82.64% 82.64% 82.64%                                | 82.64% 82.64% 82.64%                            | 82.64% 82.64% 82.64% 82.64                                   | % 82.64% 82.64% 82.64%                                | 82.64% 82.64% 82.64%                            | 82.64% 82.64% 82.64% 82.6                                                                                                                                                                                                                                                                                                                                                                                                                                                                                                                                                                                                                                                                                                                                                                                                                                                                                                                                                                                                                                                                                                                                                                                                                                                                                                                                                                                                                                                                                                                                                                                                                                                                                                                                                                                                                                                                                                                                                                                                                                                                                                         | 4% 82.64% 82.64% 82.64%                                | 82.64% 82.64% 82.64%                            | 82.64% 82.64% 82.64%                            | 82.64% 82.64% 82.64% 8                               | 82.64% 82.64% 82.64%                              | 82.64% 82.64% 82.64% 82.6                                  | 856 82.64% 82.64% 82.64%                                | 82.64% 82.64% 82.64% 82.64%                                    | 82.64% 82.64% 82.64% 82.64%                                    | 82.64% 82.64% 82.64% 82.64%                                           | 82.64% 82.64% 82.64%                            |
| 14 90.91%              | 90.91% 90.91% 90.91%                         | 90.91% 90.91% 90.91%                            | 90.91% 90.91% 90.91% 90                                | 91% 90.91% 90.91% 90.91%                                  | % 90.91% 90.91% 90.91%                                | 90.91% 90.91% 90.91%                            | 90.91% 90.91% 90.91% 90.91                                   | % 90.91% 90.91% 90.91%                                | 90.91% 90.91% 90.91%                            | 90.91% 90.91% 90.91% 90.9                                                                                                                                                                                                                                                                                                                                                                                                                                                                                                                                                                                                                                                                                                                                                                                                                                                                                                                                                                                                                                                                                                                                                                                                                                                                                                                                                                                                                                                                                                                                                                                                                                                                                                                                                                                                                                                                                                                                                                                                                                                                                                         | 1% 90.91% 90.91% 90.91%                                | 90.91% 90.91% 90.91%                            | 90.91% 90.91% 90.91%                            | 90.91% 90.91% 90.91% 9                               | 90.91% 90.91% 90.91%                              | 90.91% 90.91% 90.91% 90.9                                  | 1% 90.91% 90.91% 90.91%                                 | 90.91% 90.91% 90.91% 90.91%                                    | 90.91% 90.91% 90.91% 90.91%                                    | 90.91% 90.91% 90.91% 90.91%                                           | 90.91% 90.91% 90.91%                            |
| 16 68.30%              | 68.30% 68.30% 68.30%                         | 68.30% 68.30% 68.30%                            | 68.30% 68.30% 68.30% 68                                | 30% 68.30% 68.30% 68.30%                                  | % 68.30% 68.30% 68.30%                                | 68.30% 68.30% 68.30%                            | 68.30% 68.30% 68.30% 68.30                                   | % 68.30% 68.30% 68.30%                                | 68.30% 68.30% 68.30%                            | 68.30% 68.30% 68.30% 68.3                                                                                                                                                                                                                                                                                                                                                                                                                                                                                                                                                                                                                                                                                                                                                                                                                                                                                                                                                                                                                                                                                                                                                                                                                                                                                                                                                                                                                                                                                                                                                                                                                                                                                                                                                                                                                                                                                                                                                                                                                                                                                                         | 0% 68.30% 68.30% 68.30%                                | 68.30% 68.30% 68.30%                            | 68.30% 68.30% 68.30%                            | 68.30% 68.30% 68.30% 6                               | 68.30% 68.30% 68.30%                              | 68.30% 68.30% 68.30% 68.3                                  | 0% 68.30% 68.30% 68.30%                                 | 68.30% 68.30% 68.30% 68.30%                                    | 68.30% 68.30% 68.30% 68.30%                                    | 68.30% 68.30% 68.30% 68.30%                                           | 68.30% 68.30% 68.30%                            |
| 17 75.13%<br>18 82.64% | 75.13% 75.13% 75.13%<br>87.64% 87.64% 87.64% | 75.13% 75.13% 75.13%<br>82.64% 82.64% 82.64%    | 75.13% 75.13% 75.13% 75<br>82.64% 82.64% 82.64% 82     | 13% 75.13% 75.13% 75.13<br>64% 82.64% 82.64% 82.64%       | 76 75.13% 75.13% 75.13%<br>76 87.64% 87.64% 87.64%    | 75.13% 75.13% 75.13%<br>82.64% 82.64% 82.64%    | 75.13% 75.13% 75.13% 75.13<br>87.64% 87.64% 87.64% 87.64     | % 75.13% 75.13% 75.13%<br>% 87.64% 87.64% 87.64%      | 75.13% 75.13% 75.13%<br>87.64% 87.64% 87.64%    | 75.13% 75.13% 75.13% 75.1<br>87.68% 87.68% 87.64% 87.6                                                                                                                                                                                                                                                                                                                                                                                                                                                                                                                                                                                                                                                                                                                                                                                                                                                                                                                                                                                                                                                                                                                                                                                                                                                                                                                                                                                                                                                                                                                                                                                                                                                                                                                                                                                                                                                                                                                                                                                                                                                                            | 3% 75.13% 75.13% 75.13%<br>4% 87.64% 87.64% 87.64%     | 75.13% 75.13% 75.13%<br>87.64% 87.64% 87.64%    | 75.13% 75.13% 75.13%<br>87.64% 87.64% 87.64%    | 75.13% 75.13% 75.13% 7<br>87.64% 87.64% 87.64% 8     | 75.13% 75.13% 75.13%<br>87.64% 87.64% 87.64%      | 75.13% 75.13% 75.13% 75.1<br>87.64% 87.64% 87.64% 87.6     | 3% 75.13% 75.13% 75.13%<br>8% 87.64% 87.64% 87.64%      | 75.13% 75.13% 75.13% 75.13% 82.64% 82.64% 82.64%               | 75.13% 75.13% 75.13% 75.13%<br>87.64% 87.64% 87.64% 87.64%     | 75.13% 75.13% 75.13% 75.13%<br>87.64% 87.64% 87.64% 87.64%            | 75.13% 75.13% 75.13%<br>87.64% 87.64% 87.64%    |
| 19 90.91%              | 90.91% 90.91% 90.91%                         | 90.91% 90.91% 90.91%                            | 90.91% 90.91% 90.91% 90                                | 91% 90.91% 90.91% 90.91%                                  | % 90.91% 90.91% 90.91%                                | 90.91% 90.91% 90.91%                            | 90.91% 90.91% 90.91% 90.91                                   | % 90.91% 90.91% 90.91%                                | 90.91% 90.91% 90.91%                            | 90.91% 90.91% 90.91% 90.9                                                                                                                                                                                                                                                                                                                                                                                                                                                                                                                                                                                                                                                                                                                                                                                                                                                                                                                                                                                                                                                                                                                                                                                                                                                                                                                                                                                                                                                                                                                                                                                                                                                                                                                                                                                                                                                                                                                                                                                                                                                                                                         | 1% 90.91% 90.91% 90.91%                                | 90.91% 90.91% 90.91%                            | 90.91% 90.91% 90.91%                            | 90.91% 90.91% 90.91% 5                               | 90.91% 90.91% 90.91%                              | 90.91% 90.91% 90.91% 90.9                                  | 1% 90.91% 90.91% 90.91%                                 | 90.91% 90.91% 90.91% 90.91%                                    | 90.91% 90.91% 90.91% 90.91%                                    | 90.91% 90.91% 90.91% 90.91%                                           | 90.91% 90.91% 90.91%                            |
| 20 100.00%             | 68 30% 68 30% 68 30%                         | 100.00% 100.00% 100.00%<br>68.30% 68.30% 68.30% | 100.00% 100.00% 100.00% 100<br>68.30% 68.30% 68.30% 68 | 3,00% 100,00% 100,00% 100,00<br>3,0% 68,30% 68,30% 68,30% | 9% 100.00% 100.00% 100.00%<br>% 68.30% 68.30% 68.30%  | 100.00% 100.00% 100.00%<br>68.30% 68.30% 68.30% | 100.00% 100.00% 100.00% 100.00<br>68.30% 68.30% 68.30% 68.30 | 9% 100.00% 100.00% 100.00%<br>% 68.30% 68.30% 68.30%  | 100.00% 100.00% 100.00%<br>68.30% 68.30% 68.30% | 100.00% 100.00% 100.00% 100.0<br>68.30% 68.30% 68.30% 68.3                                                                                                                                                                                                                                                                                                                                                                                                                                                                                                                                                                                                                                                                                                                                                                                                                                                                                                                                                                                                                                                                                                                                                                                                                                                                                                                                                                                                                                                                                                                                                                                                                                                                                                                                                                                                                                                                                                                                                                                                                                                                        | 00% 100.00% 100.00% 100.00%<br>0% 68.30% 68.30% 68.30% | 100.00% 100.00% 100.00%<br>68.30% 68.30% 68.30% | 100.00% 100.00% 100.00%<br>68.30% 68.30% 68.30% | 100.00% 100.00% 100.00% 10<br>68.30% 68.30% 68.30% 6 | 100.00% 100.00% 100.00% 1<br>68.30% 68.30% 68.30% | 100.00% 100.00% 100.00% 100.0<br>68.30% 68.30% 68.30% 68.3 | 0% 100.00% 100.00% 100.00%<br>0% 68.30% 68.30% 68.30%   | 100.00% 100.00% 100.00% 100.00%<br>68.30% 68.30% 68.30% 68.30% | 100.00% 100.00% 100.00% 100.00%<br>68.30% 68.30% 68.30% 68.30% | 100.00% 100.00% 100.00% 100.00%<br>68.30% 68.30% 68.30% 68.30%        | 100.00% 100.00% 100.00%<br>68.30% 68.30% 68.30% |
| 22 75.13%              | 75.13% 75.13% 75.13%                         | 75.13% 75.13% 75.13%                            | 75.13% 75.13% 75.13% 75                                | .13% 75.13% 75.13% 75.13                                  | % 75.13% 75.13% 75.13%                                | 75.13% 75.13% 75.13%                            | 75.13% 75.13% 75.13% 75.13                                   | % 75.13% 75.13% 75.13%                                | 75.13% 75.13% 75.13%                            | 75.13% 75.13% 75.13% 75.1                                                                                                                                                                                                                                                                                                                                                                                                                                                                                                                                                                                                                                                                                                                                                                                                                                                                                                                                                                                                                                                                                                                                                                                                                                                                                                                                                                                                                                                                                                                                                                                                                                                                                                                                                                                                                                                                                                                                                                                                                                                                                                         | 3% 75.13% 75.13% 75.13%                                | 75.13% 75.13% 75.13%                            | 75.13% 75.13% 75.13%                            | 75.13% 75.13% 75.13% 7                               | 75.13% 75.13% 75.13%                              | 75.13% 75.13% 75.13% 75.1                                  | 3% 75.13% 75.13% 75.13%                                 | 75.13% 75.13% 75.13% 75.13%                                    | 75.13% 75.13% 75.13% 75.13%                                    | 75.13% 75.13% 75.13% 75.13%                                           | 75.13% 75.13% 75.13%                            |
| 24 90.91%              | 90.91% 90.91% 90.91%                         | 90.91% 90.91% 90.91%                            | 90.91% 90.91% 90.91% 90                                | .64% 82.64% 82.64% 82.64%<br>191% 90.91% 90.91% 90.91%    | % 82.64% 82.64% 82.64%<br>% 90.91% 90.91% 90.91%      | 90.91% 90.91% 90.91%                            | 90.91% 90.91% 90.91% 90.91                                   | % 90.91% 90.91% 90.91%<br>96 90.91% 90.91% 90.91%     | 90.91% 90.91% 90.91%                            | 90.91% 90.91% 90.91% 90.9                                                                                                                                                                                                                                                                                                                                                                                                                                                                                                                                                                                                                                                                                                                                                                                                                                                                                                                                                                                                                                                                                                                                                                                                                                                                                                                                                                                                                                                                                                                                                                                                                                                                                                                                                                                                                                                                                                                                                                                                                                                                                                         | 4% 82.64% 82.64% 82.64%<br>1% 90.91% 90.91% 90.91%     | 90.91% 90.91% 90.91%                            | 90.91% 90.91% 90.91%                            | 90.91% 90.91% 90.91% 5                               | 82.64% 82.64% 82.64%<br>90.91% 90.91% 90.91%      | 82.64% 82.64% 82.64% 82.6<br>90.91% 90.91% 90.91% 90.9     | 2% 82.64% 82.64% 82.64%<br>1% 90.91% 90.91% 90.91%      | 90.91% 90.91% 90.91% 90.91%                                    | 90.91% 90.91% 90.91% 90.91%                                    | 90.91% 90.91% 90.91% 90.91%                                           | 90.91% 90.91% 90.91%                            |
| 25 100.00%             | 100.00% 100.00% 100.00%                      | 100.00% 100.00% 100.00%                         | 100.00% 100.00% 100.00% 100                            | 0.00% 100.00% 100.00% 100.00                              | 9% 100.00% 100.00% 100.00%                            | 100.00% 100.00% 100.00%                         | 100.00% 100.00% 100.00% 100.00                               | 9% 100.00% 100.00% 100.00%                            | 100.00% 100.00% 100.00%                         | 100.00% 100.00% 100.00% 100.0                                                                                                                                                                                                                                                                                                                                                                                                                                                                                                                                                                                                                                                                                                                                                                                                                                                                                                                                                                                                                                                                                                                                                                                                                                                                                                                                                                                                                                                                                                                                                                                                                                                                                                                                                                                                                                                                                                                                                                                                                                                                                                     | 0% 100.00% 100.00% 100.00%                             | 100.00% 100.00% 100.00%                         | 100.00% 100.00% 100.00%                         | 100.00% 100.00% 100.00% 1                            | 100.00% 100.00% 100.00% 1                         | 100.00% 100.00% 100.00% 100.0                              | 0% 100.00% 100.00% 100.00%                              | 100.00% 100.00% 100.00% 100.00%                                | 100.00% 100.00% 100.00% 100.00%                                | 100.00% 100.00% 100.00% 100.00%                                       | 100.00% 100.00% 100.00%                         |
| 27 75.13%              | 75.13% 75.13% 75.13%                         | 75.13% 75.13% 75.13%                            | 75.13% 75.13% 75.13% 75                                | .13% 75.13% 75.13% 75.13% 75.13                           | % 75.13% 75.13% 75.13%                                | 75.13% 75.13% 75.13%                            | 75.13% 75.13% 75.13% 75.13                                   | % 75.13% 75.13% 75.13%                                | 75.13% 75.13% 75.13%                            | 75.13% 75.13% 75.13% 75.1                                                                                                                                                                                                                                                                                                                                                                                                                                                                                                                                                                                                                                                                                                                                                                                                                                                                                                                                                                                                                                                                                                                                                                                                                                                                                                                                                                                                                                                                                                                                                                                                                                                                                                                                                                                                                                                                                                                                                                                                                                                                                                         | 3% 75.13% 75.13% 75.13%                                | 75.13% 75.13% 75.13%                            | 75.13% 75.13% 75.13%                            | 75.13% 75.13% 75.13% 7                               | 75.13% 75.13% 75.13%                              | 75.13% 75.13% 75.13% 75.1                                  | 3% 75.13% 75.13% 75.13%                                 | 75.13% 75.13% 75.13% 75.13%                                    | 75.13% 75.13% 75.13% 75.13%                                    | 75.13% 75.13% 75.13% 75.13%                                           | 75.13% 75.13% 75.13%                            |
| 28 82.64%              | 82.64% 82.64% 82.64%<br>90.91% 90.91% 90.91% | 82.64% 82.64% 82.64%<br>90.91% 90.91% 90.91%    | 82.64% 82.64% 82.64% 82<br>90.91% 90.91% 90.91% 90     | .64% 82.64% 82.64% 82.64% 82.64%                          | 76 82.64% 82.64% 82.64%<br>76 90.91% 90.91% 90.91%    | 82.64% 82.64% 82.64%                            | 82.64% 82.64% 82.64% 82.64<br>90.01% 90.01% 90.01% 90.01     | % 82.64% 82.64% 82.64%<br>% on oth on oth on oth      | 82.64% 82.64% 82.64%<br>90.93% 90.93% 90.93%    | 82.64% 82.64% 82.64% 82.6                                                                                                                                                                                                                                                                                                                                                                                                                                                                                                                                                                                                                                                                                                                                                                                                                                                                                                                                                                                                                                                                                                                                                                                                                                                                                                                                                                                                                                                                                                                                                                                                                                                                                                                                                                                                                                                                                                                                                                                                                                                                                                         | 4% 82.64% 82.64% 82.64%<br>1% 90.91% 90.91% 90.91%     | 82.64% 82.64% 82.64%<br>on one on one on one    | 82.64% 82.64% 82.64%<br>90.93% 90.93% 90.93%    | 82.64% 82.64% 82.64% 8                               | 82.64% 82.64% 82.64%<br>on one one one one        | 82.64% 82.64% 82.64% 82.6<br>90.93% 90.93% 90.93% 90.9     | 856 82.64% 82.64% 82.64%<br>156 90.91% 90.91% 90.91%    | 82.64% 82.64% 82.64% 82.64%<br>90.91% 90.91% 90.91% 90.91%     | 82.64% 82.64% 82.64% 82.64% 80.01% 90.01% 90.01% 90.01%        | 82.64% 82.64% 82.64% 82.64%<br>90.91% 90.91% 90.91% 90.91%            | 82.64% 82.64% 82.64%<br>90.91% 90.91% 90.91%    |
| 30 100.00%             | 100.00% 100.00% 100.00%                      | 100.00% 100.00% 100.00%                         | 100.00% 100.00% 100.00% 100                            | 1.00% 100.00% 100.00% 100.00                              | 2% 100.00% 100.00% 100.00%                            | 100.00% 100.00% 100.00%                         | 100.00% 100.00% 100.00% 100.00                               | 96 100.00% 100.00% 100.00%                            | 100.00% 100.00% 100.00%                         | 100.00% 100.00% 100.00% 100.0                                                                                                                                                                                                                                                                                                                                                                                                                                                                                                                                                                                                                                                                                                                                                                                                                                                                                                                                                                                                                                                                                                                                                                                                                                                                                                                                                                                                                                                                                                                                                                                                                                                                                                                                                                                                                                                                                                                                                                                                                                                                                                     | 0% 100.00% 100.00% 100.00%                             | 100.00% 100.00% 100.00%                         | 100.00% 100.00% 100.00%                         | 100.00% 100.00% 100.00% 1                            | 100.00% 100.00% 100.00%                           | 100.00% 100.00% 100.00% 100.0                              | 0% 100.00% 100.00% 100.00%                              | 100.00% 100.00% 100.00% 100.00%                                | 100.00% 100.00% 100.00% 100.00%                                | 100.00% 100.00% 100.00% 100.00%                                       | 100.00% 100.00% 100.00%                         |
| 31 0.00%               | 0.00% 90.91% 82.64%<br>0.00% 100.00% 90.91%  | 75.13% 68.30% 68.30%<br>87.64% 75.13% 75.13%    | 68.30% 68.30% 68.30% 68.<br>75.13% 75.13% 75.13% 75    | 30% 68.30% 68.30% 68.30%<br>13% 75.13% 75.13% 75.13%      | 76 68.30% 68.30% 68.30%<br>76 75.13% 75.13% 75.13%    | 68.30% 68.30% 68.30%<br>75.13% 75.13% 75.13%    | 68.30% 68.30% 68.30% 68.30<br>75.13% 75.13% 75.13% 75.13     | % 68.30% 68.30% 68.30%<br>% 75.13% 75.13% 75.13%      | 68.30% 68.30% 68.30%<br>75.13% 75.13% 76.13%    | 68.30% 68.30% 68.30% 68.3<br>75.13% 75.13% 75.13% 75.13%                                                                                                                                                                                                                                                                                                                                                                                                                                                                                                                                                                                                                                                                                                                                                                                                                                                                                                                                                                                                                                                                                                                                                                                                                                                                                                                                                                                                                                                                                                                                                                                                                                                                                                                                                                                                                                                                                                                                                                                                                                                                          | 0% 68.30% 68.30% 68.30%<br>3% 75.13% 75.13% 75.13%     | 68.30% 68.30% 68.30%<br>75.13% 75.13% 75.13%    | 68.30% 68.30% 68.30%<br>75.13% 75.13% 75.13%    | 68.30% 68.30% 68.30% 6                               | 68.30% 68.30% 68.30% 75.13% 75.13%                | 68.30% 68.30% 68.30% 68.3<br>75.13% 75.13% 75.13% 75.13    | 0% 68.30% 68.30% 68.30%<br>3% 75.13% 75.13% 75.13%      | 68.30% 68.30% 68.30% 68.30%<br>75.13% 75.13% 75.13% 75.13%     | 68.30% 68.30% 68.30% 68.30%<br>75.13% 75.13% 75.13% 75.13%     | 68.30% 68.30% 68.30% 68.30% 75.13% 75.13% 75.13% 75.13% 75.13%        | 68.30% 68.30% 68.30%<br>75.13% 75.13% 75.13%    |
| 33 0.00%               | 0.00% 0.00% 100.00%                          | 90.91% 82.64% 82.64%                            | 82.64% 82.64% 82.64% 82                                | .64% 82.64% 82.64% 82.649                                 | % 82.64% 82.64% 82.64%                                | 82.64% 82.64% 82.64%                            | 82.64% 82.64% 82.64% 82.64                                   | % 82.64% 82.64% 82.64%                                | 82.64% 82.64% 82.64%                            | 82.64% 82.64% 82.64% 82.6                                                                                                                                                                                                                                                                                                                                                                                                                                                                                                                                                                                                                                                                                                                                                                                                                                                                                                                                                                                                                                                                                                                                                                                                                                                                                                                                                                                                                                                                                                                                                                                                                                                                                                                                                                                                                                                                                                                                                                                                                                                                                                         | 4% 82.64% 82.64% 82.64%                                | 82.64% 82.64% 82.64%                            | 82.64% 82.64% 82.64%                            | 82.64% 82.64% 82.64% 8                               | 82.64% 82.64% 82.64%                              | 82.64% 82.64% 82.64% 82.6                                  | 82.64% 82.64% 82.64%                                    | 82.64% 82.64% 82.64% 82.64%                                    | 82.64% 82.64% 82.64% 82.64%                                    | 82.64% 82.64% 82.64% 82.64%                                           | 82.64% 82.64% 82.64%                            |
| 34 0.00%<br>35 0.00%   | 0.00% 0.00% 0.00%<br>0.00% 0.00% 0.00%       | 00.00% 90.91% 90.91%<br>0.00% 100.00% 100.00%   | 90.91% 90.91% 90.91% 90<br>100.00% 100.00% 100.00% 100 | 91% 90.91% 90.91% 90.91%<br>1.00% 100.00% 100.00% 100.00  | % 90.91% 90.91% 90.91%<br>9% 100.00% 100.00% 100.00%  | 90.91% 90.91% 90.91%                            | 90.91% 90.91% 90.91% 90.91<br>100.00% 100.00% 100.00% 1nn nr | % 90.91% 90.91% 90.91%<br>% 100.00% 100.00% 100.00%   | 90.91% 90.91% 90.91%<br>100.00% 100.00% 100.00% | 90.91% 90.91% 90.91% 90.9                                                                                                                                                                                                                                                                                                                                                                                                                                                                                                                                                                                                                                                                                                                                                                                                                                                                                                                                                                                                                                                                                                                                                                                                                                                                                                                                                                                                                                                                                                                                                                                                                                                                                                                                                                                                                                                                                                                                                                                                                                                                                                         | 1% 90.91% 90.91% 90.91%<br>10% 100.00% 100.00% 100.00% | 90.91% 90.91% 90.91%<br>100.00% 100.00% 100.00% | 90.91% 90.91% 90.91%<br>100.00% 100.00% 100.00% | 90.91% 90.91% 90.91% 5                               | 90.91% 90.91% 90.91% 00.00% 100.00%               | 90.91% 90.91% 90.91% 90.9<br>100.00% 100.00% 100.00% 100.0 | 1% 90.91% 90.91% 90.91%<br>0% 100.00% 100.00% 100.00%   | 90.91% 90.91% 90.91% 90.91% 100.00% 100.00% 100.00% 100.00%    | 90.91% 90.91% 90.91% 90.91%<br>100.00% 100.00% 100.00% 100.00% | 90.91% 90.91% 90.91% 90.91%<br>100.00% 100.00% 100.00% 100.00%        | 90.91% 90.91% 90.91%                            |
| 36 0.00%               | 0.00% 0.00% 0.00%                            | 0.00% 0.00% 100.00%                             | 90.91% 82.64% 75.13% 68                                | 30% 68.30% 68.30% 68.30                                   | ns 68.30% 68.30% 68.30%                               | 68.30% 68.30% 68.30%                            | 68.30% 68.30% 68.30% 68.30                                   | % 68.30% 68.30% 68.30%                                | 68.30% 68.30% 68.30%                            | 68.30% 68.30% 68.30% 68.3                                                                                                                                                                                                                                                                                                                                                                                                                                                                                                                                                                                                                                                                                                                                                                                                                                                                                                                                                                                                                                                                                                                                                                                                                                                                                                                                                                                                                                                                                                                                                                                                                                                                                                                                                                                                                                                                                                                                                                                                                                                                                                         | 0% 68.30% 68.30% 68.30%                                | 68.30% 68.30% 68.30%                            | 68.30% 68.30% 68.30%                            | 68.30% 68.30% 68.30% 6                               | 68.30% 68.30% 68.30%                              | 68.30% 68.30% 68.30% 68.3                                  | 0% 68.30% 68.30% 68.30%                                 | 68.30% 68.30% 68.30% 68.30%                                    | 68.30% 68.30% 68.30% 68.30%                                    | 68.30% 68.30% 68.30% 68.30%                                           | 68.30% 68.30% 68.30%                            |
| 37 0.00%<br>38 0.00%   | 0.00% 0.00% 0.00%                            | 0.00% 0.00% 0.00%                               | 0.00% 100.00% 90.91% 82                                | .64% 82.64% 82.64% 82.64% 82.64%                          | 76 82.64% 82.64% 82.64% 82.64%                        | 73.13% 73.13% 75.13%<br>82.64% 82.64% 82.64%    | 73.1376 73.1376 73.1376 73.13<br>82.64% 82.64% 82.64% 82.64  | 76 82.64% 82.64% 82.64% 82.64%                        | 73.13% 73.13% 75.13%<br>82.64% 82.64% 82.64%    | 12.13%   12.13%   12.13%   75.1<br>  82.64%   82.64%   82.64%   82.6                                                                                                                                                                                                                                                                                                                                                                                                                                                                                                                                                                                                                                                                                                                                                                                                                                                                                                                                                                                                                                                                                                                                                                                                                                                                                                                                                                                                                                                                                                                                                                                                                                                                                                                                                                                                                                                                                                                                                                                                                                                              | 210 12.13% 73.13% 75.13%<br>4% 82.64% 82.64% 82.64%    | 73.13% 73.13% 75.13%<br>82.64% 82.64% 82.64%    | 73.13% 73.13% 73.13%<br>82.64% 82.64% 82.64%    | 72.13% 72.15% 72.13% 7<br>82.64% 82.64% 82.64% 8     | 12.13% 12.13% 12.13%<br>82.64% 82.64% 82.64%      | 73.13% 73.15% 73.15% 75.1<br>82.64% 82.64% 82.64% 82.6     | 276 73.1376 73.1376 75.1376<br>876 82.64% 82.64% 82.64% | 73.13% 73.13% 73.13% 73.13%<br>82.64% 82.64% 82.64% 82.64%     | 73.13% 73.15% 73.15% 75.13%<br>82.64% 82.64% 82.64% 82.64%     | 73.13% 73.13% 73.13% 73.13%<br>82.64% 82.64% 82.64% 82.64%            | 72.1376 /2.1576 /2.1376<br>82.64% 82.64% 82.64% |
| 39 0.00%               | 0.00% 0.00% 0.00%                            | 0.00% 0.00% 0.00%                               | 0.00% 0.00% 100.00% 90                                 | 91% 90.91% 90.91% 90.91%                                  | % 90.91% 90.91% 90.91%                                | 90.91% 90.91% 90.91%                            | 90.91% 90.91% 90.91% 90.91                                   | % 90.91% 90.91% 90.91%<br>ms 100.00% 100.00% 100.00%  | 90.91% 90.91% 90.91%                            | 90.91% 90.91% 90.91% 90.9                                                                                                                                                                                                                                                                                                                                                                                                                                                                                                                                                                                                                                                                                                                                                                                                                                                                                                                                                                                                                                                                                                                                                                                                                                                                                                                                                                                                                                                                                                                                                                                                                                                                                                                                                                                                                                                                                                                                                                                                                                                                                                         | 1% 90.91% 90.91% 90.91%<br>00% 100.00% 100.00% 100.00% | 90.91% 90.91% 90.91%                            | 90.91% 90.91% 90.91%                            | 90.91% 90.91% 90.91% 5                               | 90.91% 90.91% 90.91%                              | 90.91% 90.91% 90.91% 90.9                                  | 1% 90.91% 90.91% 90.91%<br>on: 100.00% 100.00% 100.00%  | 90.91% 90.91% 90.91% 90.91%                                    | 90.91% 90.91% 90.91% 90.91%                                    | 90.91% 90.91% 90.91% 90.91%                                           | 90.91% 90.91% 90.91%                            |
| 40 0.00%               | 0.00% 0.00% 0.00%                            | 0.00% 0.00% 0.00%                               | 0.00% 0.00% 0.00% 0.                                   | 00% 100.00% 100.00% 100.00<br>00% 100.00% 90.91% 82.64    | % 75.13% 68.30% 68.30%                                | 68.30% 68.30% 68.30%                            | 68.30% 68.30% 68.30% 68.30                                   | % 68.30% 68.30% 68.30%                                | 68.30% 68.30% 68.30%                            | 68.30% 68.30% 68.30% 68.3                                                                                                                                                                                                                                                                                                                                                                                                                                                                                                                                                                                                                                                                                                                                                                                                                                                                                                                                                                                                                                                                                                                                                                                                                                                                                                                                                                                                                                                                                                                                                                                                                                                                                                                                                                                                                                                                                                                                                                                                                                                                                                         | 0% 68.30% 68.30% 68.30%                                | 68.30% 68.30% 68.30%                            | 68.30% 68.30% 68.30%                            | 68.30% 68.30% 68.30% 6                               | 68.30% 68.30% 68.30%                              | 68.30% 68.30% 68.30% 68.3                                  | 0% 100.00% 100.00% 100.00%<br>0% 68.30% 68.30% 68.30%   | 68.30% 68.30% 68.30% 68.30%                                    | 68.30% 68.30% 68.30% 68.30%                                    | 68.30% 68.30% 68.30% 68.30%                                           | 68.30% 68.30% 68.30%                            |
| 42 0.00%               | 0.00% 0.00% 0.00%                            | 0.00% 0.00% 0.00%                               | 0.00% 0.00% 0.00% 0.                                   | 00% 0.00% 100.00% 90.91%                                  | % 82.64% 75.13% 75.13%<br>m: 90.91% 92.60% 92.60%     | 75.13% 75.13% 75.13%<br>92.6% 92.6% 92.6%       | 75.13% 75.13% 75.13% 75.13<br>97.68% 97.68% 97.68% 97.68     | % 75.13% 75.13% 75.13%<br>% 97.60% 97.60% 97.60%      | 75.13% 75.13% 75.13%<br>97.6% 97.6% 97.6%       | 75.13% 75.13% 75.13% 75.1<br>92.6% 92.6% 92.6% 92.6                                                                                                                                                                                                                                                                                                                                                                                                                                                                                                                                                                                                                                                                                                                                                                                                                                                                                                                                                                                                                                                                                                                                                                                                                                                                                                                                                                                                                                                                                                                                                                                                                                                                                                                                                                                                                                                                                                                                                                                                                                                                               | 3% 75.13% 75.13% 75.13%<br>m: 92.40% 92.40% 92.40%     | 75.13% 75.13% 75.13%<br>97.68% 97.68% 97.68%    | 75.13% 75.13% 75.13%<br>92.6% 92.6% 92.6%       | 75.13% 75.13% 75.13% 7                               | 75.13% 75.13% 75.13%<br>97.60% 97.60% 97.60%      | 75.13% 75.13% 75.13% 75.13<br>92.6m; 92.6m; 92.6m; 92.6    | 3% 75.13% 75.13% 75.13%<br>mc 92.6m; 92.6m; 92.6m;      | 75.13% 75.13% 75.13% 75.13% 92.60% 92.60%                      | 75.13% 75.13% 75.13% 75.13%<br>92.6% 92.6% 92.6% 92.6%         | 75.13% 75.13% 75.13% 75.13% 92.60% 92.60% 92.60%                      | 75.13% 75.13% 75.13%<br>93.64% 93.64% 93.64%    |
| 44 0.00%               | 0.00% 0.00% 0.00%                            | 0.00% 0.00% 0.00%                               | 0.00% 0.00% 0.00% 0.                                   | 00% 0.00% 0.00% 0.00%                                     | % 100.00% 90.91% 90.91%                               | 90.91% 90.91% 90.91%                            | 90.91% 90.91% 90.91% 90.91                                   | % 90.91% 90.91% 90.91%                                | 90.91% 90.91% 90.91%                            | 90.91% 90.91% 90.91% 90.9                                                                                                                                                                                                                                                                                                                                                                                                                                                                                                                                                                                                                                                                                                                                                                                                                                                                                                                                                                                                                                                                                                                                                                                                                                                                                                                                                                                                                                                                                                                                                                                                                                                                                                                                                                                                                                                                                                                                                                                                                                                                                                         | 1% 90.91% 90.91% 90.91%                                | 90.91% 90.91% 90.91%                            | 90.91% 90.91% 90.91%                            | 90.91% 90.91% 90.91% 5                               | 90.91% 90.91% 90.91%                              | 90.91% 90.91% 90.91% 90.9                                  | 1% 90.91% 90.91% 90.91%                                 | 90.91% 90.91% 90.91% 90.91%                                    | 90.91% 90.91% 90.91% 90.91%                                    | 90.91% 90.91% 90.91% 90.91%                                           | 90.91% 90.91% 90.91%                            |
| 45 0.00%<br>46 0.00%   | 0.00% 0.00% 0.00%                            | 0.00% 0.00% 0.00%                               | 0.00% 0.00% 0.00% 0:                                   | 00% 0.00% 0.00% 0.00%<br>00% 0.00% 0.00% 0.00%            | % 0.00% 100.00% 100.00%<br>% 0.00% 0.00% 100.00%      | 90.91% 82.64% 25.13%                            | 100.00% 100.00% 100.00% 100.00<br>68.30% 68.30% 68.30% 68.30 | 9% 100.00% 100.00% 100.00%<br>% 68.30% 68.30% 68.30%  | 100.00% 100.00% 100.00%<br>68.30% 68.30% 68.30% | 100.00% 100.00% 100.00% 100.0<br>68.30% 68.30% 68.30% 68.3                                                                                                                                                                                                                                                                                                                                                                                                                                                                                                                                                                                                                                                                                                                                                                                                                                                                                                                                                                                                                                                                                                                                                                                                                                                                                                                                                                                                                                                                                                                                                                                                                                                                                                                                                                                                                                                                                                                                                                                                                                                                        | 00% 100.00% 100.00% 100.00%<br>0% 68.30% 68.30% 68.30% | 100.00% 100.00% 100.00%<br>68.30% 68.30% 68.30% | 100.00% 100.00% 100.00%<br>68.30% 68.30% 68.30% | 100.00% 100.00% 100.00% 10<br>68.30% 68.30% 68.30% 6 | 100.00% 100.00% 100.00% 1<br>68.30% 68.30% 68.30% | 100.00% 100.00% 100.00% 100.0<br>68.30% 68.30% 68.30% 68.3 | 0% 100.00% 100.00% 100.00%<br>0% 68.30% 68.30% 68.30%   | 100.00% 100.00% 100.00% 100.00%<br>68.30% 68.30% 68.30% 68.30% | 100.00% 100.00% 100.00% 100.00%<br>68.30% 68.30% 68.30% 68.30% | 100.00% 100.00% 100.00% 100.00%<br>68.30% 68.30% 68.30% 68.30%        | 100.00% 100.00% 100.00%<br>68.30% 68.30% 68.30% |
| 47 0.00%               | 0.00% 0.00% 0.00%                            | 0.00% 0.00% 0.00%                               | 0.00% 0.00% 0.00% 0.                                   | 00% 0.00% 0.00% 0.00%                                     | % 0.00% 0.00% 0.00%                                   | 100.00% 90.91% 82.64%                           | 75.13% 75.13% 75.13% 75.13                                   | % 75.13% 75.13% 75.13%                                | 75.13% 75.13% 75.13%                            | 75.13% 75.13% 75.13% 75.1                                                                                                                                                                                                                                                                                                                                                                                                                                                                                                                                                                                                                                                                                                                                                                                                                                                                                                                                                                                                                                                                                                                                                                                                                                                                                                                                                                                                                                                                                                                                                                                                                                                                                                                                                                                                                                                                                                                                                                                                                                                                                                         | 3% 75.13% 75.13% 75.13%                                | 75.13% 75.13% 75.13%                            | 75.13% 75.13% 75.13%                            | 75.13% 75.13% 75.13% 7                               | 75.13% 75.13% 75.13%                              | 75.13% 75.13% 75.13% 75.1                                  | 3% 75.13% 75.13% 75.13%                                 | 75.13% 75.13% 75.13% 75.13%                                    | 75.13% 75.13% 75.13% 75.13%                                    | 75.13% 75.13% 75.13% 75.13%                                           | 75.13% 75.13% 75.13%                            |
| 48 0.00%               | 0.00% 0.00% 0.00%                            | 0.00% 0.00% 0.00%                               | 0.00% 0.00% 0.00% 0.                                   | 00% 0.00% 0.00% 0.00%                                     | % 0.00% 0.00% 0.00%                                   | 0.00% 0.00% 100.00%                             | 90.91% 90.91% 90.91% 90.91                                   | % 82.64% 82.64% 82.64%<br>% 90.91% 90.91% 90.91%      | 90.91% 90.91% 90.91%                            | 90.91% 90.91% 90.91% 90.9                                                                                                                                                                                                                                                                                                                                                                                                                                                                                                                                                                                                                                                                                                                                                                                                                                                                                                                                                                                                                                                                                                                                                                                                                                                                                                                                                                                                                                                                                                                                                                                                                                                                                                                                                                                                                                                                                                                                                                                                                                                                                                         | 4% 82.64% 82.64% 82.64%<br>1% 90.91% 90.91% 90.91%     | 90.91% 90.91% 90.91%                            | 90.91% 90.91% 90.91%                            | 90.91% 90.91% 90.91% 5                               | 82.64% 82.64% 82.64%<br>90.91% 90.91% 90.91%      | 82.64% 82.64% 82.64% 82.6<br>90.91% 90.91% 90.91% 90.9     | 2% 82.64% 82.64% 82.64%<br>1% 90.91% 90.91% 90.91%      | 90.91% 90.91% 90.91% 90.91%                                    | 90.91% 90.91% 90.91% 90.91%                                    | 90.91% 90.91% 90.91% 90.91%                                           | 90.91% 90.91% 90.91%                            |
| 50 0.00%               | 0.00% 0.00% 0.00%                            | 0.00% 0.00% 0.00%                               | 0.00% 0.00% 0.00% 0.                                   | 00% 0.00% 0.00% 0.00%                                     | % 0.00% 0.00% 0.00%                                   | 0.00% 0.00% 0.00%                               | 100.00% 100.00% 100.00% 100.00                               | 9% 100.00% 100.00% 100.00%                            | 100.00% 100.00% 100.00%                         | 100.00% 100.00% 100.00% 100.0                                                                                                                                                                                                                                                                                                                                                                                                                                                                                                                                                                                                                                                                                                                                                                                                                                                                                                                                                                                                                                                                                                                                                                                                                                                                                                                                                                                                                                                                                                                                                                                                                                                                                                                                                                                                                                                                                                                                                                                                                                                                                                     | 0% 100.00% 100.00% 100.00%                             | 100.00% 100.00% 100.00%                         | 100.00% 100.00% 100.00%                         | 100.00% 100.00% 100.00% 1                            | 100.00% 100.00% 100.00% 1                         | 100.00% 100.00% 100.00% 100.0                              | 0% 100.00% 100.00% 100.00%                              | 100.00% 100.00% 100.00% 100.00%                                | 100.00% 100.00% 100.00% 100.00%                                | 100.00% 100.00% 100.00% 100.00%                                       | 100.00% 100.00% 100.00%                         |
| 52 0.00%               | 0.00% 0.00% 0.00%                            | 0.00% 0.00% 0.00%                               | 0.00% 0.00% 0.00% 0.                                   | 00% 0.00% 0.00% 0.00%                                     | S 0.00% 0.00% 0.00%                                   | 0.00% 0.00% 0.00%                               | 0.00% 0.00% 100.00% 90.91                                    | % 82.64% 75.13% 75.13%                                | 75.13% 75.13% 75.13%                            | 75.13% 75.13% 75.13% 75.1                                                                                                                                                                                                                                                                                                                                                                                                                                                                                                                                                                                                                                                                                                                                                                                                                                                                                                                                                                                                                                                                                                                                                                                                                                                                                                                                                                                                                                                                                                                                                                                                                                                                                                                                                                                                                                                                                                                                                                                                                                                                                                         | 3% 75.13% 75.13% 75.13%                                | 75.13% 75.13% 75.13%                            | 75.13% 75.13% 75.13%                            | 75.13% 75.13% 75.13% 7                               | 75.13% 75.13% 75.13%                              | 75.13% 75.13% 75.13% 75.1                                  | 3% 75.13% 75.13% 75.13%                                 | 75.13% 75.13% 75.13% 75.13%                                    | 75.13% 75.13% 75.13% 75.13%                                    | 75.13% 75.13% 75.13% 75.13%                                           | 75.13% 75.13% 75.13%                            |
| 53 0.00%               | 0.00% 0.00% 0.00%                            | 0.00% 0.00% 0.00%                               | 0.00% 0.00% 0.00% 0:                                   | 00% 0.00% 0.00% 0.00%                                     | % 0.00% 0.00% 0.00%                                   | 0.00% 0.00% 0.00%                               | 0.00% 0.00% 0.00% 100.00                                     | 96 90.91% 82.64% 82.64%<br>t top.gots on.gsts on.gsts | 82.64% 82.64% 82.64%<br>90.93% 90.93% 90.93%    | 82.64% 82.64% 82.64% 82.6                                                                                                                                                                                                                                                                                                                                                                                                                                                                                                                                                                                                                                                                                                                                                                                                                                                                                                                                                                                                                                                                                                                                                                                                                                                                                                                                                                                                                                                                                                                                                                                                                                                                                                                                                                                                                                                                                                                                                                                                                                                                                                         | 4% 82.64% 82.64% 82.64%<br>1% 90.91% 90.91% 90.91%     | 82.64% 82.64% 82.64%<br>on other on other       | 82.64% 82.64% 82.64%<br>90.93% 90.93% 90.93%    | 82.64% 82.64% 82.64% 8                               | 82.64% 82.64% 82.64%<br>on one one one one        | 82.64% 82.64% 82.64% 82.6<br>90.93% 90.93% 90.93% 90.9     | 856 82.64% 82.64% 82.64%<br>156 90.91% 90.91% 90.91%    | 82.64% 82.64% 82.64% 82.64%<br>90.91% 90.91% 90.91% 90.91%     | 82.64% 82.64% 82.64% 82.64% 80.01% 90.01% 90.01% 90.01%        | 82.64% 82.64% 82.64% 82.64%<br>90.93% 90.93% 90.93% 90.93%            | 82.64% 82.64% 82.64%<br>90.91% 90.91% 90.91%    |
| 55 0.00%               | 0.00% 0.00% 0.00%                            | 0.00% 0.00% 0.00%                               | 0.00% 0.00% 0.00% 0.                                   | 00% 0.00% 0.00% 0.00%                                     | % 0.00% 0.00% 0.00%                                   | 0.00% 0.00% 0.00%                               | 0.00% 0.00% 0.00% 0.00                                       | % 0.00% 100.00% 100.00%                               | 100.00% 100.00% 100.00%                         | 100.00% 100.00% 100.00% 100.0                                                                                                                                                                                                                                                                                                                                                                                                                                                                                                                                                                                                                                                                                                                                                                                                                                                                                                                                                                                                                                                                                                                                                                                                                                                                                                                                                                                                                                                                                                                                                                                                                                                                                                                                                                                                                                                                                                                                                                                                                                                                                                     | 0% 100.00% 100.00% 100.00%                             | 100.00% 100.00% 100.00%                         | 100.00% 100.00% 100.00%                         | 100.00% 100.00% 100.00% 1                            | 100.00% 100.00% 100.00%                           | 100.00% 100.00% 100.00% 100.0                              | 0% 100.00% 100.00% 100.00%                              | 100.00% 100.00% 100.00% 100.00%                                | 100.00% 100.00% 100.00% 100.00%                                | 100.00% 100.00% 100.00% 100.00%                                       | 100.00% 100.00% 100.00%                         |
| 56 0.00%<br>57 0.00%   | 0.00% 0.00% 0.00%                            | 0.00% 0.00% 0.00%                               | 0.00% 0.00% 0.00% 0.                                   | 00% 0.00% 0.00% 0.00%<br>00% 0.00% 0.00% 0.00%            | % 0.00% 0.00% 0.00%<br>% 0.00% 0.00% 0.00%            | 0.00% 0.00% 0.00%                               | 0.00% 0.00% 0.00% 0.00%                                      | % 0.00% 0.00% 100.00%<br>% 0.00% 0.00% 0.00%          | 90.91% 82.64% 75.13%<br>100.00% 90.91% 82.64%   | 68.30% 68.30% 68.30% 68.3<br>75.13% 75.13% 75.13% 75.1                                                                                                                                                                                                                                                                                                                                                                                                                                                                                                                                                                                                                                                                                                                                                                                                                                                                                                                                                                                                                                                                                                                                                                                                                                                                                                                                                                                                                                                                                                                                                                                                                                                                                                                                                                                                                                                                                                                                                                                                                                                                            | 0% 68.30% 68.30% 68.30%<br>3% 75.13% 75.13% 75.13%     | 68.30% 68.30% 68.30%<br>75.13% 75.13% 75.13%    | 68.30% 68.30% 68.30%<br>75.13% 75.13% 75.13%    | 68.30% 68.30% 68.30% 6                               | 68.30% 68.30% 68.30%<br>75.13% 75.13% 75.13%      | 68.30% 68.30% 68.30% 68.3<br>75.13% 75.13% 75.13% 75.13    | 0% 68.30% 68.30% 68.30%<br>3% 75.13% 75.13% 75.13%      | 68.30% 68.30% 68.30% 68.30%<br>75.13% 75.13% 75.13% 75.13%     | 68.30% 68.30% 68.30% 68.30%<br>75.13% 75.13% 75.13% 75.13%     | 68.30% 68.30% 68.30% 68.30%<br>75.13% 75.13% 75.13% 75.13%            | 68.30% 68.30% 68.30%<br>75.13% 75.13% 75.13%    |
| 58 0.00%               | 0.00% 0.00% 0.00%                            | 0.00% 0.00% 0.00%                               | 0.00% 0.00% 0.00% 0.                                   | 00% 0.00% 0.00% 0.00%                                     | 6 0.00% 0.00% 0.00%                                   | 0.00% 0.00% 0.00%                               | 0.00% 0.00% 0.00% 0.00%                                      | 6 0.00% 0.00% 0.00%                                   | 0.00% 100.00% 90.91%                            | 82.64% 82.64% 82.64% 82.6                                                                                                                                                                                                                                                                                                                                                                                                                                                                                                                                                                                                                                                                                                                                                                                                                                                                                                                                                                                                                                                                                                                                                                                                                                                                                                                                                                                                                                                                                                                                                                                                                                                                                                                                                                                                                                                                                                                                                                                                                                                                                                         | 4% 82.64% 82.64% 82.64%                                | 82.64% 82.64% 82.64%                            | 82.64% 82.64% 82.64%                            | 82.64% 82.64% 82.64% 8                               | 82.64% 82.64% 82.64%                              | 82.64% 82.64% 82.64% 82.6                                  | 82.64% 82.64% 82.64%                                    | 82.64% 82.64% 82.64% 82.64%                                    | 82.64% 82.64% 82.64% 82.64%                                    | 82.64% 82.64% 82.64% 82.64%                                           | 82.64% 82.64% 82.64%                            |
| 59 0.00%<br>60 0.00%   | 0.00% 0.00% 0.00%                            | 0.00% 0.00% 0.00%                               | 0.00% 0.00% 0.00% 0:<br>0.00% 0.00% 0.00% 0:           | 00% 0.00% 0.00% 0.00%<br>00% 0.00% 0.00% 0.00%            | % 0.00% 0.00% 0.00%<br>% 0.00% 0.00% 0.00%            | 0.00% 0.00% 0.00%                               | 0.00% 0.00% 0.00% 0.00%<br>0.00% 0.00% 0.00% 0.00%           | S 0.00% 0.00% 0.00%<br>S 0.00% 0.00% 0.00%            | 0.00% 0.00% 100.00%                             | 90.91% 90.91% 90.91% 90.9                                                                                                                                                                                                                                                                                                                                                                                                                                                                                                                                                                                                                                                                                                                                                                                                                                                                                                                                                                                                                                                                                                                                                                                                                                                                                                                                                                                                                                                                                                                                                                                                                                                                                                                                                                                                                                                                                                                                                                                                                                                                                                         | 1% 90.91% 90.91% 90.91%<br>0% 100.00% 100.00% 100.00%  | 90.91% 90.91% 90.91%                            | 90.91% 90.91% 90.91%                            | 90.91% 90.91% 90.91% 5                               | 90.91% 90.91% 90.91% 100.00% 1                    | 90.91% 90.91% 90.91% 90.9<br>100.00% 100.00% 100.00% 100.0 | 1% 90.91% 90.91% 90.91%<br>0% 100.00% 100.00% 100.00%   | 90.91% 90.91% 90.91% 90.91% 100.00%                            | 90.91% 90.91% 90.91% 90.91%<br>100.00% 100.00% 100.00% 100.00% | 90.91% 90.91% 90.91% 90.91% 100.00%                                   | 90.91% 90.91% 90.91%                            |
| 61 0.00%               | 0.00% 0.00% 0.00%                            | 0.00% 0.00% 0.00%                               | 0.00% 0.00% 0.00% 0.                                   | 00% 0.00% 0.00% 0.00%                                     | % 0.00% 0.00% 0.00%                                   | 0.00% 0.00% 0.00%                               | 0.00% 0.00% 0.00% 0.00                                       | 6 0.00% 0.00% 0.00%                                   | 0.00% 0.00% 0.00%                               | 0.00% 100.00% 90.91% 82.6                                                                                                                                                                                                                                                                                                                                                                                                                                                                                                                                                                                                                                                                                                                                                                                                                                                                                                                                                                                                                                                                                                                                                                                                                                                                                                                                                                                                                                                                                                                                                                                                                                                                                                                                                                                                                                                                                                                                                                                                                                                                                                         | 4% 75.13% 68.30% 68.30%                                | 68.30% 68.30% 68.30%                            | 68.30% 68.30% 68.30%                            | 68.30% 68.30% 68.30% 6                               | 68.30% 68.30% 68.30%                              | 68.30% 68.30% 68.30% 68.3                                  | 0% 68.30% 68.30% 68.30%                                 | 68.30% 68.30% 68.30% 68.30%                                    | 68.30% 68.30% 68.30%                                           | 68.30% 68.30% 68.30% 68.30%                                           | 68.30% 68.30% 68.30%                            |
| 63 0.00%               | 0.00% 0.00% 0.00%                            | 0.00% 0.00% 0.00%                               | 0.00% 0.00% 0.00% 0.                                   | 00% 0.00% 0.00% 0.00%                                     | % 0.00% 0.00% 0.00%                                   | 0.00% 0.00% 0.00%                               | 0.00% 0.00% 0.00% 0.00%                                      | 6 0.00% 0.00% 0.00%                                   | 0.00% 0.00% 0.00%                               | 0.00% 0.00% 0.00% 100.0                                                                                                                                                                                                                                                                                                                                                                                                                                                                                                                                                                                                                                                                                                                                                                                                                                                                                                                                                                                                                                                                                                                                                                                                                                                                                                                                                                                                                                                                                                                                                                                                                                                                                                                                                                                                                                                                                                                                                                                                                                                                                                           | 106 90.91% 82.64% 82.64%                               | 82.64% 82.64% 82.64%                            | 82.64% 82.64% 82.64%                            | 82.64% 82.64% 82.64% 8                               | 82.64% 82.64% 82.64%                              | 82.64% 82.64% 82.64% 82.6                                  | 856 82.64% 82.64% 82.64%                                | 82.64% 82.64% 82.64% 82.64%                                    | 82.64% 82.64% 82.64% 82.64%                                    | 82.64% 82.64% 82.64% 82.64%                                           | 82.64% 82.64% 82.64%                            |
| 64 0.00%               | 0.00% 0.00% 0.00%                            | 0.00% 0.00% 0.00%                               | 0.00% 0.00% 0.00% 0:                                   | 00% 0.00% 0.00% 0.00%                                     | % 0.00% 0.00% 0.00%                                   | 0.00% 0.00% 0.00%                               | 0.00% 0.00% 0.00% 0.00                                       | N 0.00% 0.00% 0.00%                                   | 0.00% 0.00% 0.00%                               | 0.00% 0.00% 0.00% 0.00                                                                                                                                                                                                                                                                                                                                                                                                                                                                                                                                                                                                                                                                                                                                                                                                                                                                                                                                                                                                                                                                                                                                                                                                                                                                                                                                                                                                                                                                                                                                                                                                                                                                                                                                                                                                                                                                                                                                                                                                                                                                                                            | 76 100.00% 90.91% 90.91%<br>76 0.00% 100.00% 100.00%   | 90.91% 90.91% 90.91%                            | 90.91% 90.91% 90.91%                            | 90.91% 90.91% 90.91% 5                               | 90.91% 90.91% 90.91%                              | 90.91% 90.91% 90.91% 90.9                                  | 1% 90.91% 90.91% 90.91%<br>00: 100.00% 100.00% 100.00%  | 90.91% 90.91% 90.91% 90.91%                                    | 90.91% 90.91% 90.91% 90.91%                                    | 90.91% 90.91% 90.91% 90.91%                                           | 90.91% 90.91% 90.91%                            |
| 66 0.00%               | 0.00% 0.00% 0.00%                            | 0.00% 0.00% 0.00%                               | 0.00% 0.00% 0.00% 0.                                   | 00% 0.00% 0.00% 0.00%                                     | 6 0.00% 0.00% 0.00%                                   | 0.00% 0.00% 0.00%                               | 0.00% 0.00% 0.00% 0.00                                       | % 0.00% 0.00% 0.00%                                   | 0.00% 0.00% 0.00%                               | 0.00% 0.00% 0.00% 0.00                                                                                                                                                                                                                                                                                                                                                                                                                                                                                                                                                                                                                                                                                                                                                                                                                                                                                                                                                                                                                                                                                                                                                                                                                                                                                                                                                                                                                                                                                                                                                                                                                                                                                                                                                                                                                                                                                                                                                                                                                                                                                                            | P6 0.00% 0.00% 100.00%                                 | 90.91% 82.64% 75.13%                            | 68.30% 68.30% 68.30%                            | 68.30% 68.30% 68.30% 6                               | 68.30% 68.30% 68.30%                              | 68.30% 68.30% 68.30% 68.3                                  | 0% 68.30% 68.30% 68.30%                                 | 68.30% 68.30% 68.30%                                           | 68.30% 68.30% 68.30%                                           | 68.30% 68.30% 68.30% 68.30%                                           | 100.00% 100.00% 100.00%<br>68.30% 68.30% 68.30% |
| 67 0.00%<br>68 0.00%   | 0.00% 0.00% 0.00%                            | 0.00% 0.00% 0.00%                               | 0.00% 0.00% 0.00% 0.                                   | 00% 0.00% 0.00% 0.00%<br>00% 0.00% 0.00% 0.00%            | % 0.00% 0.00% 0.00%<br>% 0.00% 0.00% 0.00%            | 0.00% 0.00% 0.00%                               | 0.00% 0.00% 0.00% 0.00%                                      | % 0.00% 0.00% 0.00%<br>% 0.00% 0.00% 0.00%            | 0.00% 0.00% 0.00%                               | 0.00% 0.00% 0.00% 0.00                                                                                                                                                                                                                                                                                                                                                                                                                                                                                                                                                                                                                                                                                                                                                                                                                                                                                                                                                                                                                                                                                                                                                                                                                                                                                                                                                                                                                                                                                                                                                                                                                                                                                                                                                                                                                                                                                                                                                                                                                                                                                                            | 75 0.00% 0.00% 0.00%                                   | 100.00% 90.91% 82.64%<br>0.00% 100.00% 90.91%   | 75.13% 75.13% 75.13%<br>87.64% 87.64% 87.64%    | 75.13% 75.13% 75.13% 7<br>87.64% 87.64% 87.64% 8     | 75.13% 75.13% 75.13%<br>87.64% 87.64% 87.64%      | 75.13% 75.13% 75.13% 75.13<br>87.64% 87.64% 87.64% 87.6    | 3% 75.13% 75.13% 75.13%<br>8% 87.64% 87.64% 87.64%      | 75.13% 75.13% 75.13% 75.13%<br>87.64% 87.64% 87.64% 87.64%     | 75.13% 75.13% 75.13% 75.13%<br>87.64% 87.64% 87.64% 87.64%     | 75.13% 75.13% 75.13% 75.13%<br>87.64% 87.64% 87.64% 87.64%            | 75.13% 75.13% 75.13%<br>87.64% 87.64% 87.64%    |
| 69 0.00%               | 0.00% 0.00% 0.00%                            | 0.00% 0.00% 0.00%                               | 0.00% 0.00% 0.00% 0.                                   | 00% 0.00% 0.00% 0.00%                                     | 6 0.00% 0.00% 0.00%                                   | 0.00% 0.00% 0.00%                               | 0.00% 0.00% 0.00% 0.00%                                      | 6 0.00% 0.00% 0.00%                                   | 0.00% 0.00% 0.00%                               | 0.00% 0.00% 0.00% 0.00                                                                                                                                                                                                                                                                                                                                                                                                                                                                                                                                                                                                                                                                                                                                                                                                                                                                                                                                                                                                                                                                                                                                                                                                                                                                                                                                                                                                                                                                                                                                                                                                                                                                                                                                                                                                                                                                                                                                                                                                                                                                                                            | 76 0.00% 0.00% 0.00%                                   | 0.00% 0.00% 100.00%                             | 90.91% 90.91% 90.91%                            | 90.91% 90.91% 90.91% 5                               | 90.91% 90.91% 90.91%                              | 90.91% 90.91% 90.91% 90.9                                  | 1% 90.91% 90.91% 90.91%                                 | 90.91% 90.91% 90.91% 90.91%                                    | 90.91% 90.91% 90.91% 90.91%                                    | 90.91% 90.91% 90.91% 90.91%                                           | 90.91% 90.91% 90.91%                            |
| 70 0.00%<br>71 0.00%   | 0.00% 0.00% 0.00%<br>0.00% 0.00% 0.00%       | 0.00% 0.00% 0.00%<br>0.00% 0.00%                | 0.00% 0.00% 0.00% 0.                                   | 00% 0.00% 0.00% 0.00%<br>00% 0.00% 0.00% 0.00%            | % 0.00% 0.00% 0.00%<br>% 0.00% 0.00% 0.00%            | 0.00% 0.00% 0.00%<br>0.00% 0.00% 0.00%          | 0.00% 0.00% 0.00% 0.00%<br>0.00% 0.00% 0.00% 0.00%           | % 0.00% 0.00% 0.00%<br>% 0.00% 0.00% 0.00%            | 0.00% 0.00% 0.00%                               | 0.00% 0.00% 0.00% 0.00<br>0.00% 0.00% 0.00% 0.00                                                                                                                                                                                                                                                                                                                                                                                                                                                                                                                                                                                                                                                                                                                                                                                                                                                                                                                                                                                                                                                                                                                                                                                                                                                                                                                                                                                                                                                                                                                                                                                                                                                                                                                                                                                                                                                                                                                                                                                                                                                                                  | 7% 0.00% 0.00% 0.00%<br>7% 0.00% 0.00% 0.00%           | 0.00% 0.00% 0.00%<br>0.00% 0.00% 0.00%          | 0.00% 100.00% 100.00%<br>0.00% 100.00% 90.91%   | 100.00% 100.00% 100.00% 10<br>82.64% 75.13% 68.30% 6 | 00.00% 100.00% 100.00% 168.30% 68.30% 68.30%      | 100.00% 100.00% 100.00% 100.0<br>68.30% 68.30% 68.30% 68.3 | 0% 68.30% 68.30% 68.30%                                 | 100.00% 100.00% 100.00% 100.00% 68.30% 68.30% 68.30%           | 100.00% 100.00% 100.00% 100.00%<br>68.30% 68.30% 68.30% 68.30% | 100.00% 100.00% 100.00% 100.00%<br>68.30% 68.30% 68.30% 68.30%        | 100.00% 100.00% 100.00%<br>68.30% 68.30% 68.30% |
| 72 0.00%               | 0.00% 0.00% 0.00%                            | 0.00% 0.00% 0.00%                               | 0.00% 0.00% 0.00% 0.                                   | 00% 0.00% 0.00% 0.00%                                     | S 0.00% 0.00% 0.00%                                   | 0.00% 0.00% 0.00%                               | 0.00% 0.00% 0.00% 0.00%                                      | 6 0.00% 0.00% 0.00%                                   | 0.00% 0.00% 0.00%                               | 0.00% 0.00% 0.00% 0.00                                                                                                                                                                                                                                                                                                                                                                                                                                                                                                                                                                                                                                                                                                                                                                                                                                                                                                                                                                                                                                                                                                                                                                                                                                                                                                                                                                                                                                                                                                                                                                                                                                                                                                                                                                                                                                                                                                                                                                                                                                                                                                            | 75 0.00% 0.00% 0.00%                                   | 0.00% 0.00% 0.00%                               | 0.00% 0.00% 100.00%                             | 90.91% 82.64% 75.13% 7                               | 75.13% 75.13% 75.13%                              | 75.13% 75.13% 75.13% 75.1                                  | 3% 75.13% 75.13% 75.13%                                 | 75.13% 75.13% 75.13% 75.13%                                    | 75.13% 75.13% 75.13% 75.13%                                    | 75.13% 75.13% 75.13% 75.13%                                           | 75.13% 75.13% 75.13%                            |
| 74 0.00%               | 0.00% 0.00% 0.00%                            | 0.00% 0.00% 0.00%                               | 0.00% 0.00% 0.00% 0.                                   | 00% 0.00% 0.00% 0.00%                                     | S 0.00% 0.00% 0.00%                                   | 0.00% 0.00% 0.00%                               | 0.00% 0.00% 0.00% 0.00%                                      | 6 0.00% 0.00% 0.00%                                   | 0.00% 0.00% 0.00%                               | 0.00% 0.00% 0.00% 0.00                                                                                                                                                                                                                                                                                                                                                                                                                                                                                                                                                                                                                                                                                                                                                                                                                                                                                                                                                                                                                                                                                                                                                                                                                                                                                                                                                                                                                                                                                                                                                                                                                                                                                                                                                                                                                                                                                                                                                                                                                                                                                                            | 75 0.00% 0.00% 0.00%                                   | 0.00% 0.00% 0.00%                               | 0.00% 0.00% 0.00%                               | 0.00% 100.00% 90.91% 5                               | 90.91% 90.91% 90.91%                              | 90.91% 90.91% 90.91% 90.9                                  | 1% 90.91% 90.91% 90.91%<br>90.91% 90.91%                | 90.91% 90.91% 90.91% 90.91%                                    | 90.91% 90.91% 90.91% 90.91%                                    | 90.91% 90.91% 90.91% 90.91%                                           | 90.91% 90.91% 90.91%                            |
| 75 0.00%<br>76 0.00%   | 0.00% 0.00% 0.00%<br>0.00% 0.00% 0.00%       | 0.00% 0.00% 0.00%                               | 0.00% 0.00% 0.00% 0:<br>0.00% 0.00% 0.00% 0:           | 00% 0.00% 0.00% 0.00%<br>00% 0.00% 0.00% 0.00%            | % 0.00% 0.00% 0.00%<br>% 0.00% 0.00% 0.00%            | 0.00% 0.00% 0.00%<br>0.00% 0.00% 0.00%          | 0.00% 0.00% 0.00% 0.00%<br>0.00% 0.00% 0.00% 0.00%           | No 0.00% 0.00% 0.00%<br>No 0.00% 0.00% 0.00%          | 0.00% 0.00% 0.00%                               | 0.00% 0.00% 0.00% 0.00<br>0.00% 0.00% 0.00% 0.00                                                                                                                                                                                                                                                                                                                                                                                                                                                                                                                                                                                                                                                                                                                                                                                                                                                                                                                                                                                                                                                                                                                                                                                                                                                                                                                                                                                                                                                                                                                                                                                                                                                                                                                                                                                                                                                                                                                                                                                                                                                                                  | 7% 0.00% 0.00% 0.00%<br>7% 0.00% 0.00% 0.00%           | 0.00% 0.00% 0.00%                               | 0.00% 0.00% 0.00%                               | 0.00% 0.00% 100.00% 10<br>0.00% 0.00% 0.00% 1        | 100.00% 100.00% 100.00% 1<br>00.00% 90.91% 82.64% | 100.00% 100.00% 100.00% 100.0<br>75.13% 68.30% 68.30% 68.3 | 0% 100.00% 100.00% 100.00%<br>0% 68.30% 68.30% 68.30%   | 100.00% 100.00% 100.00% 100.00%<br>68.30% 68.30% 68.30% 68.30% | 100.00% 100.00% 100.00% 100.00% 68.30% 68.30% 68.30% 68.30%    | 100.00% 100.00% 100.00% 100.00%<br>68.30% 68.30% 68.30% 68.30%        | 100.00% 100.00% 100.00%<br>68.30% 68.30% 68.30% |
| 77 0.00%               | 0.00% 0.00% 0.00%                            | 0.00% 0.00% 0.00%                               | 0.00% 0.00% 0.00% 0.                                   | 00% 0.00% 0.00% 0.00%                                     | % 0.00% 0.00% 0.00%                                   | 0.00% 0.00% 0.00%                               | 0.00% 0.00% 0.00% 0.00%                                      | % 0.00% 0.00% 0.00%                                   | 0.00% 0.00% 0.00%                               | 0.00% 0.00% 0.00% 0.00                                                                                                                                                                                                                                                                                                                                                                                                                                                                                                                                                                                                                                                                                                                                                                                                                                                                                                                                                                                                                                                                                                                                                                                                                                                                                                                                                                                                                                                                                                                                                                                                                                                                                                                                                                                                                                                                                                                                                                                                                                                                                                            | 76 0.00% 0.00% 0.00%                                   | 0.00% 0.00% 0.00%                               | 0.00% 0.00% 0.00%                               | 0.00% 0.00% 0.00%                                    | 0.00% 100.00% 90.91%                              | 82.64% 75.13% 75.13% 75.13                                 | 3% 75.13% 75.13% 75.13%                                 | 75.13% 75.13% 75.13% 75.13%                                    | 75.13% 75.13% 75.13% 75.13%                                    | 75.13% 75.13% 75.13% 75.13%                                           | 75.13% 75.13% 75.13%                            |
| 78 0.00%<br>79 0.00%   | 0.00% 0.00% 0.00%<br>0.00% 0.00% 0.00%       | 0.00% 0.00% 0.00%<br>0.00% 0.00%                | 0.00% 0.00% 0.00% 0:<br>0.00% 0.00% 0.00% 0:           | 00% 0.00% 0.00% 0.00%<br>00% 0.00% 0.00% 0.00%            | % 0.00% 0.00% 0.00%<br>% 0.00% 0.00% 0.00%            | 0.00% 0.00% 0.00%<br>0.00% 0.00% 0.00%          | 0.00% 0.00% 0.00% 0.00%<br>0.00% 0.00% 0.00% 0.00%           | % 0.00% 0.00% 0.00%<br>% 0.00% 0.00% 0.00%            | 0.00% 0.00% 0.00%                               | 0.00% 0.00% 0.00% 0.00<br>0.00% 0.00% 0.00% 0.00                                                                                                                                                                                                                                                                                                                                                                                                                                                                                                                                                                                                                                                                                                                                                                                                                                                                                                                                                                                                                                                                                                                                                                                                                                                                                                                                                                                                                                                                                                                                                                                                                                                                                                                                                                                                                                                                                                                                                                                                                                                                                  | 7% 0.00% 0.00% 0.00%<br>7% 0.00% 0.00% 0.00%           | 0.00% 0.00% 0.00%                               | 0.00% 0.00% 0.00%                               | 0.00% 0.00% 0.00% 0                                  | 0.00% 0.00% 100.00% 0.00%                         | 90.91% 82.64% 82.64% 82.6<br>100.00% 90.91% 90.91% 90.9    | 8% 82.64% 82.64% 82.64%<br>1% 90.91% 90.91% 90.91%      | 82.64% 82.64% 82.64% 82.64%<br>90.91% 90.91% 90.91% 90.91%     | 82.64% 82.64% 82.64% 82.64%<br>90.91% 90.91% 90.91% 90.91%     | 82.64% 82.64% 82.64% 82.64%<br>90.91% 90.91% 90.91% 90.91%            | 82.64% 82.64% 82.64%<br>90.91% 90.91% 90.91%    |
| 80 0.00%               | 0.00% 0.00% 0.00%                            | 0.00% 0.00% 0.00%                               | 0.00% 0.00% 0.00% 0.                                   | 00% 0.00% 0.00% 0.00%                                     | % 0.00% 0.00% 0.00%                                   | 0.00% 0.00% 0.00%                               | 0.00% 0.00% 0.00% 0.00%                                      | % 0.00% 0.00% 0.00%                                   | 0.00% 0.00% 0.00%                               | 0.00% 0.00% 0.00% 0.00                                                                                                                                                                                                                                                                                                                                                                                                                                                                                                                                                                                                                                                                                                                                                                                                                                                                                                                                                                                                                                                                                                                                                                                                                                                                                                                                                                                                                                                                                                                                                                                                                                                                                                                                                                                                                                                                                                                                                                                                                                                                                                            | 75 0.00% 0.00% 0.00%                                   | 0.00% 0.00% 0.00%                               | 0.00% 0.00% 0.00%                               | 0.00% 0.00% 0.00%                                    | 0.00% 0.00% 0.00%                                 | 0.00% 100.00% 100.00% 100.0                                | 0% 100.00% 100.00% 100.00%                              | 100.00% 100.00% 100.00% 100.00%                                | 100.00% 100.00% 100.00% 100.00%                                | 100.00% 100.00% 100.00% 100.00%                                       | 100.00% 100.00% 100.00%                         |
| 82 0.00%               | 0.00% 0.00% 0.00%                            | 0.00% 0.00% 0.00%                               | 0.00% 0.00% 0.00% 0.                                   | 00% 0.00% 0.00% 0.00%                                     | 6 0.00% 0.00% 0.00%                                   | 0.00% 0.00% 0.00%                               | 0.00% 0.00% 0.00% 0.00%                                      | 6 0.00% 0.00% 0.00%                                   | 0.00% 0.00% 0.00%                               | 0.00% 0.00% 0.00% 0.00                                                                                                                                                                                                                                                                                                                                                                                                                                                                                                                                                                                                                                                                                                                                                                                                                                                                                                                                                                                                                                                                                                                                                                                                                                                                                                                                                                                                                                                                                                                                                                                                                                                                                                                                                                                                                                                                                                                                                                                                                                                                                                            | 75 0.00% 0.00% 0.00%                                   | 0.00% 0.00% 0.00%                               | 0.00% 0.00% 0.00%                               | 0.00% 0.00% 0.00%                                    | 0.00% 0.00% 0.00%                                 | 0.00% 0.00% 0.00% 100.0                                    | 0% 90.91% 82.64% 75.13%                                 | 75.13% 75.13% 75.13% 75.13% 75.13%                             | 75.13% 75.13% 75.13% 75.13% 75.13%                             | 75.13% 75.13% 75.13% 75.13%                                           | 75.13% 75.13% 75.13%                            |
| 83 0.00%<br>84 0.00%   | 0.00% 0.00% 0.00%                            | 0.00% 0.00% 0.00%                               | 0.00% 0.00% 0.00% 0.                                   | 00% 0.00% 0.00% 0.00%<br>00% 0.00% 0.00% 0.00%            | % 0.00% 0.00% 0.00%                                   | 0.00% 0.00% 0.00%                               | 0.00% 0.00% 0.00% 0.00%                                      | % 0.00% 0.00% 0.00%<br>% 0.00% 0.00% 0.00%            | 0.00% 0.00% 0.00%                               | 0.00% 0.00% 0.00% 0.00                                                                                                                                                                                                                                                                                                                                                                                                                                                                                                                                                                                                                                                                                                                                                                                                                                                                                                                                                                                                                                                                                                                                                                                                                                                                                                                                                                                                                                                                                                                                                                                                                                                                                                                                                                                                                                                                                                                                                                                                                                                                                                            | 75 0.00% 0.00% 0.00%<br>75 0.00% 0.00% 0.00%           | 0.00% 0.00% 0.00%                               | 0.00% 0.00% 0.00%                               | 0.00% 0.00% 0.00% (                                  | 0.00% 0.00% 0.00%                                 | 0.00% 0.00% 0.00% 0.00                                     | % 100.00% 90.91% 82.64%<br>% 0.00% 100.00% 90.91%       | 82.64% 82.64% 82.64% 82.64%<br>90.91% 90.91% 90.91% 90.01%     | 82.64% 82.64% 82.64% 82.64%<br>90.91% 90.91% 90.91% 90.01%     | 82.64% 82.64% 82.64% 82.64% 90.91% 90.91% 90.91% 90.91% 90.91% 90.91% | 82.64% 82.64% 82.64%<br>90.91% 90.91% 90.91%    |
| 85 0.00%               | 0.00% 0.00% 0.00%                            | 0.00% 0.00% 0.00%                               | 0.00% 0.00% 0.00% 0.                                   | 00% 0.00% 0.00% 0.00%                                     | 6 0.00% 0.00% 0.00%                                   | 0.00% 0.00% 0.00%                               | 0.00% 0.00% 0.00% 0.00%                                      | 6 0.00% 0.00% 0.00%                                   | 0.00% 0.00% 0.00%                               | 0.00% 0.00% 0.00% 0.00                                                                                                                                                                                                                                                                                                                                                                                                                                                                                                                                                                                                                                                                                                                                                                                                                                                                                                                                                                                                                                                                                                                                                                                                                                                                                                                                                                                                                                                                                                                                                                                                                                                                                                                                                                                                                                                                                                                                                                                                                                                                                                            | 76 0.00% 0.00% 0.00%                                   | 0.00% 0.00% 0.00%                               | 0.00% 0.00% 0.00%                               | 0.00% 0.00% 0.00%                                    | 0.00% 0.00% 0.00%                                 | 0.00% 0.00% 0.00% 0.00                                     | % 0.00% 0.00% 100.00%                                   | 100.00% 100.00% 100.00%                                        | 100.00% 100.00% 100.00% 100.00%                                | 100.00% 100.00% 100.00% 100.00%                                       | 100.00% 100.00% 100.00%                         |
| 86 0.00%<br>87 0.00%   | 0.00% 0.00% 0.00%                            | 0.00% 0.00% 0.00%                               | 0.00% 0.00% 0.00% 0.                                   | 00% 0.00% 0.00% 0.00%<br>00% 0.00% 0.00% 0.00%            | 6 0.00% 0.00% 0.00%<br>6 0.00% 0.00% 0.00%            | 0.00% 0.00% 0.00%<br>0.00% 0.00% 0.00%          | 0.00% 0.00% 0.00% 0.00%<br>0.00% 0.00% 0.00% 0.00%           | 6 0.00% 0.00% 0.00%<br>6 0.00% 0.00% 0.00%            | 0.00% 0.00% 0.00%                               | 0.00% 0.00% 0.00% 0.00<br>0.00% 0.00% 0.00% 0.00                                                                                                                                                                                                                                                                                                                                                                                                                                                                                                                                                                                                                                                                                                                                                                                                                                                                                                                                                                                                                                                                                                                                                                                                                                                                                                                                                                                                                                                                                                                                                                                                                                                                                                                                                                                                                                                                                                                                                                                                                                                                                  | 75 0.00% 0.00% 0.00%<br>75 0.00% 0.00% 0.00%           | 0.00% 0.00% 0.00%                               | 0.00% 0.00% 0.00%                               | 0.00% 0.00% 0.00% 0                                  | 0.00% 0.00% 0.00%                                 | 0.00% 0.00% 0.00% 0.00<br>0.00% 0.00% 0.00% 0.00           | % 0.00% 0.00% 0.00%<br>% 0.00% 0.00% 0.00%              | 100.00% 90.91% 82.64% 75.13%<br>0.00% 100.00% 90.91% 87.64%    | 68.30% 68.30% 68.30% 68.30%<br>75.13% 75.13% 75.13% 75.13%     | 68.30% 68.30% 68.30% 68.30% 75.13% 75.13% 75.13% 75.13%               | 68.30% 68.30% 68.30%<br>75.13% 75.13% 75.13%    |
| 88 0.00%               | 0.00% 0.00% 0.00%                            | 0.00% 0.00% 0.00%                               | 0.00% 0.00% 0.00% 0.                                   | 00% 0.00% 0.00% 0.00%                                     | % 0.00% 0.00% 0.00%                                   | 0.00% 0.00% 0.00%                               | 0.00% 0.00% 0.00% 0.00%                                      | % 0.00% 0.00% 0.00%                                   | 0.00% 0.00% 0.00%                               | 0.00% 0.00% 0.00% 0.00                                                                                                                                                                                                                                                                                                                                                                                                                                                                                                                                                                                                                                                                                                                                                                                                                                                                                                                                                                                                                                                                                                                                                                                                                                                                                                                                                                                                                                                                                                                                                                                                                                                                                                                                                                                                                                                                                                                                                                                                                                                                                                            | % 0.00% 0.00% 0.00%                                    | 0.00% 0.00% 0.00%                               | 0.00% 0.00% 0.00%                               | 0.00% 0.00% 0.00%                                    | 0.00% 0.00% 0.00%                                 | 0.00% 0.00% 0.00% 0.00                                     | % 0.00% 0.00% 0.00%                                     | 0.00% 0.00% 100.00% 90.91%                                     | 82.64% 82.64% 82.64% 82.64%                                    | 82.64% 82.64% 82.64% 82.64%                                           | 82.64% 82.64% 82.64%                            |
| 89 0.00%<br>90 0.00%   | 0.00% 0.00% 0.00%                            | 0.00% 0.00% 0.00%                               | 0.00% 0.00% 0.00% 0.                                   | 00% 0.00% 0.00% 0.00%<br>00% 0.00% 0.00% 0.00%            | % 0.00% 0.00% 0.00%                                   | 0.00% 0.00% 0.00%                               | 0.00% 0.00% 0.00% 0.00%<br>0.00% 0.00% 0.00% 0.00%           | % 0.00% 0.00% 0.00%<br>% 0.00% 0.00% 0.00%            | 0.00% 0.00% 0.00%                               | 0.00% 0.00% 0.00% 0.00<br>0.00% 0.00% 0.00% 0.00                                                                                                                                                                                                                                                                                                                                                                                                                                                                                                                                                                                                                                                                                                                                                                                                                                                                                                                                                                                                                                                                                                                                                                                                                                                                                                                                                                                                                                                                                                                                                                                                                                                                                                                                                                                                                                                                                                                                                                                                                                                                                  | 7% 0.00% 0.00% 0.00%<br>7% 0.00% 0.00% 0.00%           | 0.00% 0.00% 0.00%                               | 0.00% 0.00% 0.00%                               | 0.00% 0.00% 0.00% 0                                  | 0.00% 0.00% 0.00%                                 | 0.00% 0.00% 0.00% 0.00<br>0.00% 0.00% 0.00% 0.00           | 75 0.00% 0.00% 0.00%<br>76 0.00% 0.00% 0.00%            | 0.00% 0.00% 0.00% 100.00%<br>0.00% 0.00% 0.00% 0.00%           | 90.91% 90.91% 90.91% 90.91%<br>100.00% 100.00% 100.00% 100.00% | 90.91% 90.91% 90.91% 90.91%<br>100.00% 100.00% 100.00% 100.00%        | 90.91% 90.91% 90.91%<br>100.00% 100.00% 100.00% |
| 91 0.00%               | 0.00% 0.00% 0.00%                            | 0.00% 0.00% 0.00%                               | 0.00% 0.00% 0.00% 0.                                   | 00% 0.00% 0.00% 0.00%                                     | 6 0.00% 0.00% 0.00%                                   | 0.00% 0.00% 0.00%                               | 0.00% 0.00% 0.00% 0.00%                                      | 6 0.00% 0.00% 0.00%                                   | 0.00% 0.00% 0.00%                               | 0.00% 0.00% 0.00% 0.00                                                                                                                                                                                                                                                                                                                                                                                                                                                                                                                                                                                                                                                                                                                                                                                                                                                                                                                                                                                                                                                                                                                                                                                                                                                                                                                                                                                                                                                                                                                                                                                                                                                                                                                                                                                                                                                                                                                                                                                                                                                                                                            | 75 0.00% 0.00% 0.00%                                   | 0.00% 0.00% 0.00%                               | 0.00% 0.00% 0.00%                               | 0.00% 0.00% 0.00%                                    | 0.00% 0.00% 0.00%                                 | 0.00% 0.00% 0.00% 0.00                                     | 0.00% 0.00% 0.00%                                       | 0.00% 0.00% 0.00% 0.00%                                        | 0.00% 100.00% 90.91% 82.64%                                    | 75.13% 68.30% 68.30% 68.30%                                           | 68.30% 68.30% 68.30%                            |
| 92 0.00%               | 0.00% 0.00% 0.00%                            | 0.00% 0.00% 0.00%                               | 0.00% 0.00% 0.00% 0:                                   | 00% 0.00% 0.00% 0.00%                                     | % 0.00% 0.00% 0.00%                                   | 0.00% 0.00% 0.00%                               | 0.00% 0.00% 0.00% 0.00%                                      | % 0.00% 0.00% 0.00%                                   | 0.00% 0.00% 0.00%                               | 0.00% 0.00% 0.00% 0.00                                                                                                                                                                                                                                                                                                                                                                                                                                                                                                                                                                                                                                                                                                                                                                                                                                                                                                                                                                                                                                                                                                                                                                                                                                                                                                                                                                                                                                                                                                                                                                                                                                                                                                                                                                                                                                                                                                                                                                                                                                                                                                            | 7% 0.00% 0.00% 0.00%                                   | 0.00% 0.00% 0.00%                               | 0.00% 0.00% 0.00%                               | 0.00% 0.00% 0.00%                                    | 0.00% 0.00% 0.00%                                 | 0.00% 0.00% 0.00% 0.00                                     | % 0.00% 0.00% 0.00%                                     | 0.00% 0.00% 0.00% 0.00%                                        | 0.00% 0.00% 0.00% 100.00%                                      | 90.91% 82.64% 82.64% 82.64% 82.64%                                    | 73.13% /3.15% /3.13%<br>82.64% 82.64% 82.64%    |
| 94 0.00%               | 0.00% 0.00% 0.00%                            | 0.00% 0.00% 0.00%                               | 0.00% 0.00% 0.00% 0.                                   | 00% 0.00% 0.00% 0.00%                                     | % 0.00% 0.00% 0.00%                                   | 0.00% 0.00% 0.00%                               | 0.00% 0.00% 0.00% 0.00%                                      | S 0.00% 0.00% 0.00%                                   | 0.00% 0.00% 0.00%                               | 0.00% 0.00% 0.00% 0.00                                                                                                                                                                                                                                                                                                                                                                                                                                                                                                                                                                                                                                                                                                                                                                                                                                                                                                                                                                                                                                                                                                                                                                                                                                                                                                                                                                                                                                                                                                                                                                                                                                                                                                                                                                                                                                                                                                                                                                                                                                                                                                            | 75 0.00% 0.00% 0.00%                                   | 0.00% 0.00% 0.00%                               | 0.00% 0.00% 0.00%                               | 0.00% 0.00% 0.00% 0                                  | 0.00% 0.00% 0.00%                                 | 0.00% 0.00% 0.00% 0.00                                     | % 0.00% 0.00% 0.00%                                     | 0.00% 0.00% 0.00% 0.00%                                        | 0.00% 0.00% 0.00% 0.00%                                        | 100.00% 90.91% 90.91% 90.91%                                          | 90.91% 90.91% 90.91%                            |
| 96 0.00%               | 0.00% 0.00% 0.00%                            | 0.00% 0.00% 0.00%                               | 0.00% 0.00% 0.00% 0.                                   | 00% 0.00% 0.00% 0.00%                                     | 6 0.00% 0.00% 0.00%                                   | 0.00% 0.00% 0.00%                               | 0.00% 0.00% 0.00% 0.00%                                      | 6 0.00% 0.00% 0.00%                                   | 0.00% 0.00% 0.00%                               | 0.00% 0.00% 0.00% 0.00                                                                                                                                                                                                                                                                                                                                                                                                                                                                                                                                                                                                                                                                                                                                                                                                                                                                                                                                                                                                                                                                                                                                                                                                                                                                                                                                                                                                                                                                                                                                                                                                                                                                                                                                                                                                                                                                                                                                                                                                                                                                                                            | 75 0.00% 0.00% 0.00%                                   | 0.00% 0.00% 0.00%                               | 0.00% 0.00% 0.00%                               | 0.00% 0.00% 0.00%                                    | 0.00% 0.00% 0.00%                                 | 0.00% 0.00% 0.00% 0.00                                     | % 0.00% 0.00% 0.00%                                     | 0.00% 0.00% 0.00% 0.00%                                        | 0.00% 0.00% 0.00% 0.00%                                        | 0.00% 0.00% 100.00% 90.91%                                            | 82.64% 75.13% 68.30%                            |
| 97 0.00%<br>98 0.00%   | 0.00% 0.00% 0.00%                            | 0.00% 0.00% 0.00%                               | 0.00% 0.00% 0.00% 0.                                   | 00% 0.00% 0.00% 0.00%<br>00% 0.00% 0.00% 0.00%            | % 0.00% 0.00% 0.00%                                   | 0.00% 0.00% 0.00%                               | 0.00% 0.00% 0.00% 0.00%                                      | N 0.00% 0.00% 0.00%                                   | 0.00% 0.00% 0.00%                               | 0.00% 0.00% 0.00% 0.00                                                                                                                                                                                                                                                                                                                                                                                                                                                                                                                                                                                                                                                                                                                                                                                                                                                                                                                                                                                                                                                                                                                                                                                                                                                                                                                                                                                                                                                                                                                                                                                                                                                                                                                                                                                                                                                                                                                                                                                                                                                                                                            | 75 0.00% 0.00% 0.00%<br>75 0.00% 0.00% 0.00%           | 0.00% 0.00% 0.00%                               | 0.00% 0.00% 0.00%                               | 0.00% 0.00% 0.00% 0                                  | 0.00% 0.00% 0.00%                                 | 0.00% 0.00% 0.00% 0.00                                     | % 0.00% 0.00% 0.00%                                     | 0.00% 0.00% 0.00% 0.00%                                        | 0.00% 0.00% 0.00% 0.00%                                        | 0.00% 0.00% 0.00% 100.00%                                             | 90.91% 82.64% 75.13%<br>100.00% 90.91% 82.64%   |
| 99 0.00%               | 0.00% 0.00% 0.00%                            | 0.00% 0.00% 0.00%                               | 0.00% 0.00% 0.00% 0.                                   | 00% 0.00% 0.00% 0.00%                                     | % 0.00% 0.00% 0.00%                                   | 0.00% 0.00% 0.00%                               | 0.00% 0.00% 0.00% 0.00%                                      | % 0.00% 0.00% 0.00%                                   | 0.00% 0.00% 0.00%                               | 0.00% 0.00% 0.00% 0.00                                                                                                                                                                                                                                                                                                                                                                                                                                                                                                                                                                                                                                                                                                                                                                                                                                                                                                                                                                                                                                                                                                                                                                                                                                                                                                                                                                                                                                                                                                                                                                                                                                                                                                                                                                                                                                                                                                                                                                                                                                                                                                            | 75 0.00% 0.00% 0.00%                                   | 0.00% 0.00% 0.00%                               | 0.00% 0.00% 0.00%                               | 0.00% 0.00% 0.00%                                    | 0.00% 0.00% 0.00%                                 | 0.00% 0.00% 0.00% 0.00                                     | % 0.00% 0.00% 0.00%                                     | 0.00% 0.00% 0.00% 0.00%                                        | 0.00% 0.00% 0.00%                                              | 0.00% 0.00% 0.00% 0.00%                                               | 0.00% 100.00% 90.91%                            |
| 100 0.00%              | 0.00% 0.00% 0.00%                            | 0.00% 0.00% 0.00%                               | 0.00% 0.00% 0.00% 0.                                   | 00%   0.00%   0.00%   0.00%                               | s   0.00%   0.00%   0.00%                             | 0.00% 0.00% 0.00%                               | 0.00% 0.00% 0.00% 0.00%                                      | n   0.00%   0.00%   0.00%                             | 0.00%   0.00%   0.00%                           | 0.00% 0.00% 0.00%                                                                                                                                                                                                                                                                                                                                                                                                                                                                                                                                                                                                                                                                                                                                                                                                                                                                                                                                                                                                                                                                                                                                                                                                                                                                                                                                                                                                                                                                                                                                                                                                                                                                                                                                                                                                                                                                                                                                                                                                                                                                                                                 | 75   0.00%   0.00%   0.00%                             | 0.00%   0.00%   0.00%                           | 0.00%   0.00%   0.00%                           | 0.00%   0.00%   0.00%                                | 0.00%   0.00%                                     | 0.00%   0.00%   0.00%   0.00                               | 75   0.00%   0.00%   0.00%                              | 0.00%   0.00%   0.00%   0.00%                                  | 0.00%   0.00%   0.00%                                          | 0.00%   0.00%   0.00%   0.00%                                         | 0.00% 100.00%                                   |
| GSV Factor3            |                                              |                                                 |                                                        |                                                           |                                                       |                                                 |                                                              |                                                       |                                                 |                                                                                                                                                                                                                                                                                                                                                                                                                                                                                                                                                                                                                                                                                                                                                                                                                                                                                                                                                                                                                                                                                                                                                                                                                                                                                                                                                                                                                                                                                                                                                                                                                                                                                                                                                                                                                                                                                                                                                                                                                                                                                                                                   |                                                        |                                                 |                                                 |                                                      |                                                   |                                                            |                                                         |                                                                |                                                                |                                                                       |                                                 |
|                        |                                              |                                                 |                                                        |                                                           |                                                       |                                                 |                                                              |                                                       |                                                 |                                                                                                                                                                                                                                                                                                                                                                                                                                                                                                                                                                                                                                                                                                                                                                                                                                                                                                                                                                                                                                                                                                                                                                                                                                                                                                                                                                                                                                                                                                                                                                                                                                                                                                                                                                                                                                                                                                                                                                                                                                                                                                                                   |                                                        |                                                 |                                                 |                                                      |                                                   |                                                            |                                                         |                                                                |                                                                |                                                                       |                                                 |