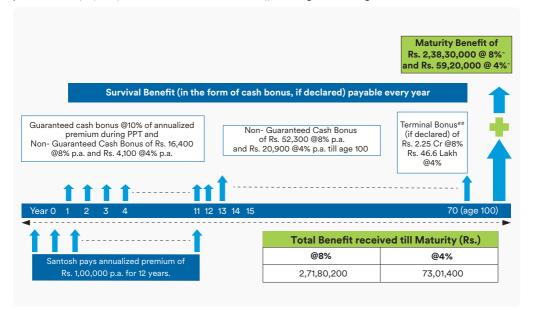

#### How does the plan work?

Santosh, aged 30 years, wishes to have a secondary income to support his family's expenses as well as to build a retirement corpus with some element of guarantee. He opts for "PNB MetLife Century Plan" and chooses "Super Income" option with premium payment term of 12 years, policy term 'up to age 100' and chooses annual mode of income payout. His yearly premium is Rs. 1,00,000 (exclusive of Goods and Service tax), assuming that he is in good health.

In case of unfortunate demise of Santosh in the 15<sup>th</sup> policy year, his nominee receives Rs. 12,60,000 @8% and Rs.12,60,000 @4%

\*\*Terminal Bonus, if declared is included in the Maturity Benefit shown in the illustration. "The above illustration has been determined using assumed investment returns at 4% and 8% respectively. Assumed rate of returns are not guaranteed and these are not the upper or lower limits. The risk factors of the bonuses projected under the product are not guaranteed. Past performance doesn't construe any indication of future bonuses. The product is subject to the overall performance of the insurance of the document insuladates all previous printed versions for this particular plan. Trade Logo displayed above belongs to Punjab National Bank and Metropolitan Life Insurance Company and used by PNB MetLife India Insurance Company Limited under License. Email: indiaservice@pnbmetlife.co.in or Write to us: 1st Floor, Techniplex -1, Techniplex Complex, Opp Veer Savarkar Flyover, Goregaon (West), Mumbai -4 O00062, Maharashtra. AD-F-2024-25/828.